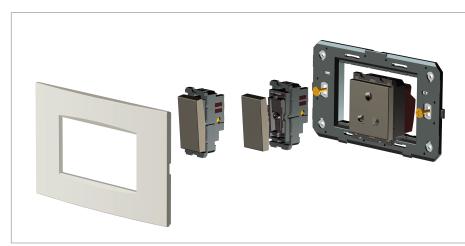

#### Installation:

Installation of the product should be carried out in compliance with the current regulations regarding the installation of electrical systems in the country where the product is installed.

The product should be installed by a trained professional following all safety norms.

Keep away from water and wet surfaces. While mounting the product, hands should not be wet.