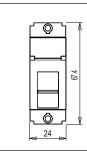

# S7101 .01

Fitment for RJ-45 Computer Socket Shuttered - 1 module Frost White

| Code:                   | S7  |
|-------------------------|-----|
| Series:                 | SC  |
| Family:                 | So  |
| Module Size:            | On  |
| Colour:                 | Fro |
| Mark:                   | No  |
| Rated supply voltage:   |     |
| Maximum resistive load: | _   |
| Dimensions:             | 24  |
| Weight:                 | 11. |

# S7101 .01 SQUARE Series Socket One Module Frost White Norisys ---24mm x 67.4mm x 20.2mm 11.7g