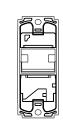

# S7101 .01

Fitment for RJ-45 Computer Socket Shuttered - 1 module Frost White

| Code:                   | S7  |
|-------------------------|-----|
| Series:                 | SC  |
| Family:                 | So  |
| Module Size:            | On  |
| Colour:                 | Fro |
| Mark:                   | No  |
| Rated supply voltage:   |     |
| Maximum resistive load: | _   |
| Dimensions:             | 24  |
| Weight:                 | 11. |

# S7101 .01 SQUARE Series Socket One Module Frost White Norisys ---24mm x 67.4mm x 20.2mm 11.7g