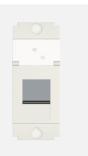

# S7101 .01

Fitment for RJ-45 Computer Socket Shuttered - 1 module Frost White

| Code:                   | S7  |
|-------------------------|-----|
| Series:                 | SC  |
| Family:                 | So  |
| Module Size:            | On  |
| Colour:                 | Fro |
| Mark:                   | No  |
| Rated supply voltage:   |     |
| Maximum resistive load: | _   |
| Dimensions:             | 24  |
| Weight:                 | 11. |

# S7101 .01 SQUARE Series Socket One Module Frost White Norisys ---24mm x 67.4mm x 20.2mm 11.7g