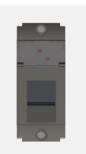

## S7100.23

Information Socket 6a - UTP Shuttered - 1 module Graphite Gray

| Code:                   |
|-------------------------|
| Series:                 |
| Family:                 |
| Module Size:            |
| Colour:                 |
| Mark:                   |
| Rated supply voltage:   |
| Maximum resistive load: |
| Dimensions:             |
| Weight:                 |

S7100.23 SQUARE Series Communique One Module Graphite Gray Norisys 240V 13A 24mm x 67.4mm x 60.23mm 20.4g

Wiring Diagram: