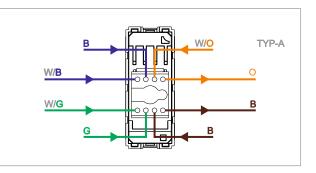

S7100.23 SQUARE Series Communique One Module Graphite Gray Norisys 240V 13A 24mm x 67.4mm x 60.23mm 20.4g

Wiring Diagram: