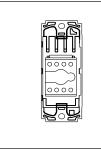

S7100.23 SQUARE Series Communique One Module Graphite Gray Norisys 240V 13A 24mm x 67.4mm x 60.23mm 20.4g

Wiring Diagram: