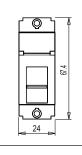

S7100.23 SQUARE Series Communique One Module Graphite Gray Norisys 240V 13A 24mm x 67.4mm x 60.23mm 20.4g

Wiring Diagram:

## Drawings: