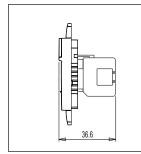

S7100.23 SQUARE Series Communique One Module Graphite Gray Norisys 240V 13A 24mm x 67.4mm x 60.23mm 20.4g

Wiring Diagram:

## Drawings: