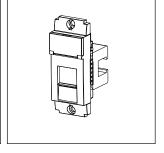

S7100.23 SQUARE Series Communique One Module Graphite Gray Norisys 240V 13A 24mm x 67.4mm x 60.23mm 20.4g

Wiring Diagram: