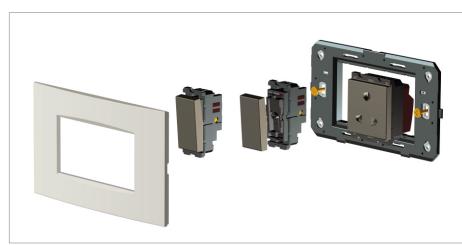

## Drawings:

## Installation:

Installation of the product should be carried out in compliance with the current regulations regarding the installation of electrical systems in the country where the product is installed.

The product should be installed by a trained professional following all . safety norms.

Keep away from water and wet surfaces. While mounting the product, hands should not be wet.