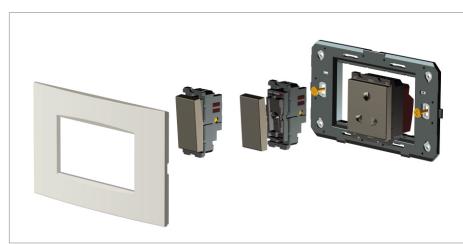

## **CUBE Series**

# DG304 .38

4M Plate - 4 module Solid Glass Ultra White





### Code: Series: Family: Module Size: Colour: Mark: Rated supply voltage: Maximum resistive load: Dimensions: Weight:

DG304 .38 CUBE Series Flat'5 Plates for Integral Socket Four Module Solid Glass Ultra White Norisys

\_

92.8mm x 157.9mm x 14.7mm 45g

#### Wiring Diagram:



#### Drawings:



#### Installation:



Installation of the product should be carried out in compliance with the current regulations regarding the installation of electrical systems in the country where the product is installed.

The product should be installed by a trained professional following all safety norms.

Keep away from water and wet surfaces. While mounting the product, hands should not be wet.