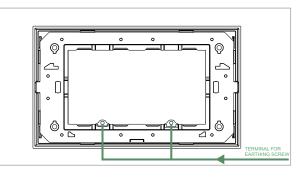

## **CUBE Series**

# DG304 .38

4M Plate - 4 module Solid Glass Ultra White





### Code: Series: Family: Module Size: Colour: Mark: Rated supply voltage: Maximum resistive load: Dimensions: Weight:

DG304 .38 CUBE Series Flat'5 Plates for Integral Socket Four Module Solid Glass Ultra White Norisys

\_

92.8mm x 157.9mm x 14.7mm 45g

#### Wiring Diagram:



#### Drawings:



#### Installation:



Installation of the product should be carried out in compliance with the current regulations regarding the installation of electrical systems in the country where the product is installed.

The product should be installed by a trained professional following all safety norms.

Keep away from water and wet surfaces. While mounting the product, hands should not be wet.