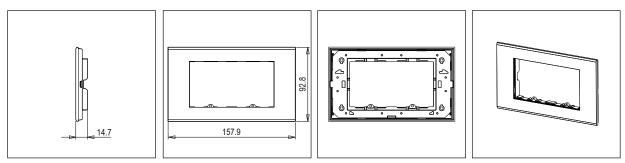

## **CUBE Series**

# DG304 .38

4M Plate - 4 module Solid Glass Ultra White





### Code: Series: Family: Module Size: Colour: Mark: Rated supply voltage: Maximum resistive load: Dimensions: Weight:

DG304 .38 CUBE Series Flat'5 Plates for Integral Socket Four Module Solid Glass Ultra White Norisys

\_

92.8mm x 157.9mm x 14.7mm 45g

#### Wiring Diagram:



#### Drawings:



#### Installation:



Installation of the product should be carried out in compliance with the current regulations regarding the installation of electrical systems in the country where the product is installed.

The product should be installed by a trained professional following all safety norms.

Keep away from water and wet surfaces. While mounting the product, hands should not be wet.