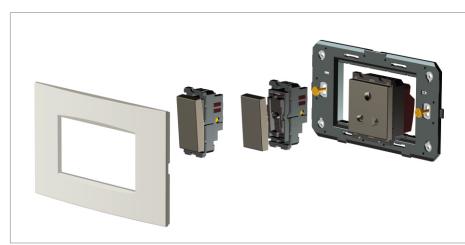

## **CUBE Series**

# DG304 .19

4M Plate - 4 module Solid Glass Solid Black





### Code: Series: Family: Module Size: Colour: Mark: Rated supply voltage: Maximum resistive load: Dimensions: Weight:

DG304 .19 CUBE Series Flat'5 Plates for Integral Socket Four Module Solid Glass Solid Black Norisys

92.8mm x 157.9mm x 14.7mm 162.3g

#### Wiring Diagram:



## Drawings:



#### Installation:



Installation of the product should be carried out in compliance with the current regulations regarding the installation of electrical systems in the country where the product is installed.

The product should be installed by a trained professional following all safety norms.

Keep away from water and wet surfaces. While mounting the product, hands should not be wet.