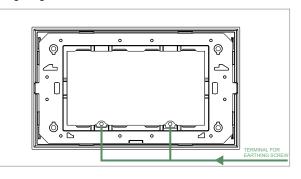

## **CUBE Series**

# DG304 .19

4M Plate - 4 module Solid Glass Solid Black





### Code: Series: Family: Module Size: Colour: Mark: Rated supply voltage: Maximum resistive load: Dimensions: Weight:

DG304 .19 CUBE Series Flat'5 Plates for Integral Socket Four Module Solid Glass Solid Black Norisys

92.8mm x 157.9mm x 14.7mm 162.3g

#### Wiring Diagram:



## Drawings:



#### Installation:



Installation of the product should be carried out in compliance with the current regulations regarding the installation of electrical systems in the country where the product is installed.

The product should be installed by a trained professional following all safety norms.

Keep away from water and wet surfaces. While mounting the product, hands should not be wet.