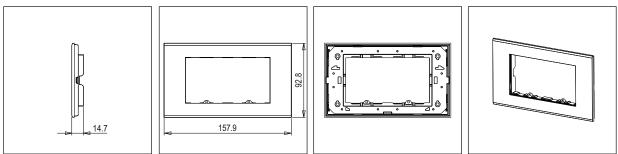

## **CUBE Series**

# DG304 .19

4M Plate - 4 module Solid Glass Solid Black





### Code: Series: Family: Module Size: Colour: Mark: Rated supply voltage: Maximum resistive load: Dimensions: Weight:

DG304 .19 CUBE Series Flat'5 Plates for Integral Socket Four Module Solid Glass Solid Black Norisys

92.8mm x 157.9mm x 14.7mm 162.3g

#### Wiring Diagram:



## Drawings:



#### Installation:



Installation of the product should be carried out in compliance with the current regulations regarding the installation of electrical systems in the country where the product is installed.

The product should be installed by a trained professional following all safety norms.

Keep away from water and wet surfaces. While mounting the product, hands should not be wet.