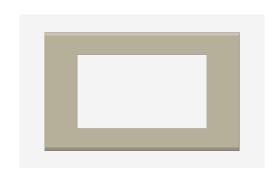

## DG304.18

4M Plate - 4 module Solid Glass Smoked Silver

Code: DG304 .18
Series: CUBE Series

Family: Flat'5 Plates for Integral Socket

Module Size: Four Module

Colour: Solid Glass Smoked Silver

Mark: Norisys

Rated supply voltage: -

Maximum resistive load: -

Dimensions: 92.8mm x 157.9mm x 14.7mm

Weight: 162.3g