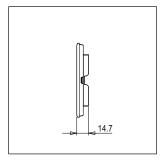

Rated supply voltage: -

Maximum resistive load: -

Dimensions: 92.8mm x 157.9mm x 14.7mm

Weight: 162.3g