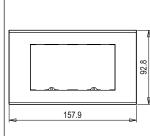

Rated supply voltage: -

Maximum resistive load: -

Dimensions: 92.8mm x 157.9mm x 14.7mm

Weight: 162.3g