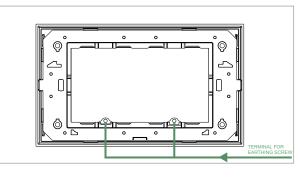

# norisys®

## **CUBE Series**

## DG304.18

4M Plate - 4 module Solid Glass Smoked Silver









Code: DG304 .18
Series: CUBE Series

Family: Flat'5 Plates for Integral Socket

Module Size: Four Module

Colour: Solid Glass Smoked Silver

Mark: Norisys

Rated supply voltage: -

Maximum resistive load: -

Dimensions: 92.8mm x 157.9mm x 14.7mm

Weight: 162.3g

## Wiring Diagram:



### Drawings:









#### Installation:



Installation of the product should be carried out in compliance with the current regulations regarding the installation of electrical systems in the country where the product is installed.

The product should be installed by a trained professional following all safety norms.

Keep away from water and wet surfaces. While mounting the product, hands should not be wet.