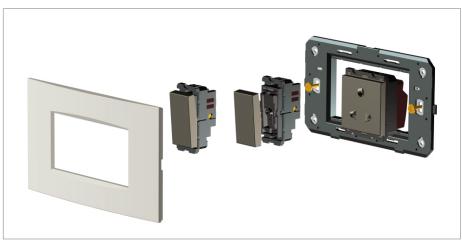

# norisys®

## **CUBE Series**

## DG304.18

4M Plate - 4 module Solid Glass Smoked Silver









Code: DG304 .18
Series: CUBE Series

Family: Flat'5 Plates for Integral Socket

Module Size: Four Module

Colour: Solid Glass Smoked Silver

Mark: Norisys

Rated supply voltage: -

Maximum resistive load: -

Dimensions: 92.8mm x 157.9mm x 14.7mm

Weight: 162.3g

## Wiring Diagram:



### Drawings:









#### Installation:



Installation of the product should be carried out in compliance with the current regulations regarding the installation of electrical systems in the country where the product is installed.

The product should be installed by a trained professional following all safety norms.

Keep away from water and wet surfaces. While mounting the product, hands should not be wet.