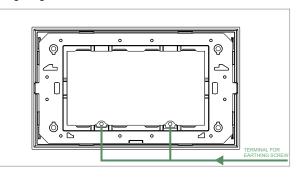

# **CUBE Series**

# DG304 .09

4M Plate - 4 module Solid Glass Metal Gray





## Code: Series: Family: Module Size: Colour: Mark: Rated supply voltage: Maximum resistive load: Dimensions: Weight:

DG304 .09 CUBE Series Flat'5 Plates for Integral Socket Four Module Solid Glass Metal Gray Norisys

92.8mm x 157.9mm x 14.7mm 162.3g

### Wiring Diagram:



#### Drawings:



#### Installation:



Installation of the product should be carried out in compliance with the current regulations regarding the installation of electrical systems in the country where the product is installed.

The product should be installed by a trained professional following all safety norms.

Keep away from water and wet surfaces. While mounting the product, hands should not be wet.