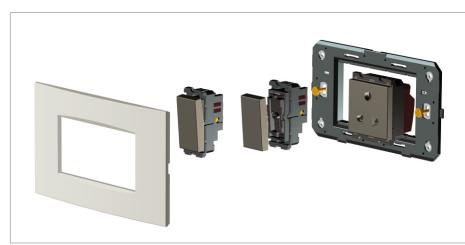

# **CUBE Series**

# DG304 .09

4M Plate - 4 module Solid Glass Metal Gray





## Code: Series: Family: Module Size: Colour: Mark: Rated supply voltage: Maximum resistive load: Dimensions: Weight:

DG304 .09 CUBE Series Flat'5 Plates for Integral Socket Four Module Solid Glass Metal Gray Norisys

92.8mm x 157.9mm x 14.7mm 162.3g

### Wiring Diagram:



#### Drawings:



#### Installation:



Installation of the product should be carried out in compliance with the current regulations regarding the installation of electrical systems in the country where the product is installed.

The product should be installed by a trained professional following all safety norms.

Keep away from water and wet surfaces. While mounting the product, hands should not be wet.