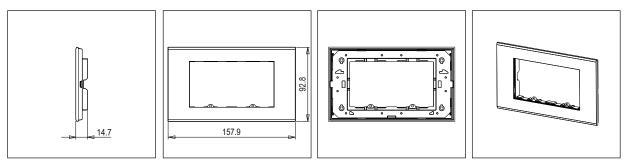

# **CUBE Series**

# DG304 .09

4M Plate - 4 module Solid Glass Metal Gray





## Code: Series: Family: Module Size: Colour: Mark: Rated supply voltage: Maximum resistive load: Dimensions: Weight:

DG304 .09 CUBE Series Flat'5 Plates for Integral Socket Four Module Solid Glass Metal Gray Norisys

92.8mm x 157.9mm x 14.7mm 162.3g

### Wiring Diagram:



#### Drawings:



#### Installation:



Installation of the product should be carried out in compliance with the current regulations regarding the installation of electrical systems in the country where the product is installed.

The product should be installed by a trained professional following all safety norms.

Keep away from water and wet surfaces. While mounting the product, hands should not be wet.