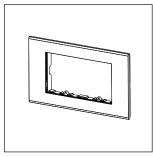

# norisys®

### **CUBE Series**

## DG304.08

4M Plate - 4 module Solid Glass Ice White









Code: DG304 .08
Series: CUBE Series

Family: Flat'5 Plates for Integral Socket

Module Size: Four Module

Colour: Solid Glass Ice White

Mark: Norisys

Rated supply voltage: -

Maximum resistive load: -

Dimensions: 92.8mm x 157.9mm x 14.7mm

Weight: 162.3g

## Wiring Diagram:



#### Drawings:









#### Installation:



Installation of the product should be carried out in compliance with the current regulations regarding the installation of electrical systems in the country where the product is installed.

The product should be installed by a trained professional following all safety norms.

Keep away from water and wet surfaces. While mounting the product, hands should not be wet.