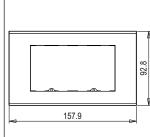

Maximum resistive load: -

Dimensions: 92.8mm x 157.9mm x 14.7mm

Weight: 162.3g