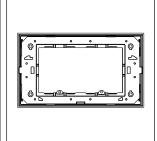

## DG304.08

4M Plate - 4 module Solid Glass Ice White

Code: DG304 .08
Series: CUBE Series

Family: Flat'5 Plates for Integral Socket

Module Size: Four Module

Colour: Solid Glass Ice White

Mark: Norisys

Rated supply voltage: -

Maximum resistive load: -

Dimensions: 92.8mm x 157.9mm x 14.7mm

Weight: 162.3g