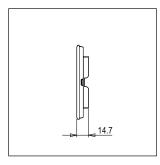

Maximum resistive load: -

Dimensions: 92.8mm x 157.9mm x 14.7mm

Weight: 162.3g