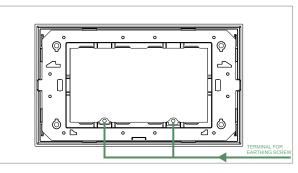

# norisys®

### **CUBE Series**

## DG304.08

4M Plate - 4 module Solid Glass Ice White









Code: DG304 .08
Series: CUBE Series

Family: Flat'5 Plates for Integral Socket

Module Size: Four Module

Colour: Solid Glass Ice White

Mark: Norisys

Rated supply voltage: -

Maximum resistive load: -

Dimensions: 92.8mm x 157.9mm x 14.7mm

Weight: 162.3g

## Wiring Diagram:



#### Drawings:









#### Installation:



Installation of the product should be carried out in compliance with the current regulations regarding the installation of electrical systems in the country where the product is installed.

The product should be installed by a trained professional following all safety norms.

Keep away from water and wet surfaces. While mounting the product, hands should not be wet.