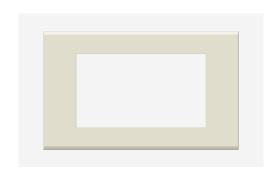

## DG304.08

4M Plate - 4 module Solid Glass Ice White

Code: DG304 .08
Series: CUBE Series

Family: Flat'5 Plates for Integral Socket

Module Size: Four Module

Colour: Solid Glass Ice White

Mark: Norisys

Rated supply voltage: -

Maximum resistive load: -

Dimensions: 92.8mm x 157.9mm x 14.7mm

Weight: 162.3g