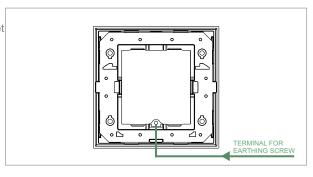

# norisys®

## **CUBE Series**

## DG302.38

2M Plate - 2 module Solid Glass Ultra White









Code: DG302 .38
Series: CUBE Series

Family: Flat'5 Plates for Integral Socket

Module Size: Two Module

Colour: Solid Glass Ultra White

Mark: Norisys Rated supply voltage: --

Maximum resistive load: -

Dimensions: 92.8mm x 95.6mm x 14.7mm

Weight: 45g

## Wiring Diagram:



### Drawings:









#### Installation:



Installation of the product should be carried out in compliance with the current regulations regarding the installation of electrical systems in the country where the product is installed.

The product should be installed by a trained professional following all safety norms.

Keep away from water and wet surfaces. While mounting the product, hands should not be wet.