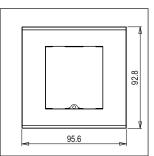

Maximum resistive load: -

Dimensions: 92.8mm x 95.6mm x 14.7mm

Weight: 45g

### Drawings: