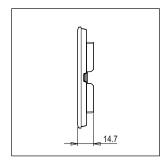

Maximum resistive load: -

Dimensions: 92.8mm x 95.6mm x 14.7mm

Weight: 45g

### Drawings: