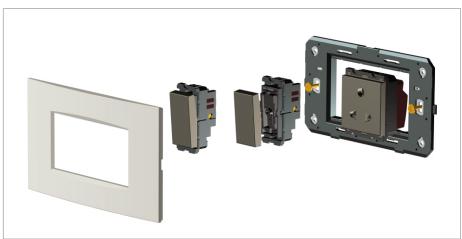

# norisys®

### **CUBE Series**

## DG302.19

2M Plate - 2 module Solid Glass Solid Black









Code: DG302 .19
Series: CUBE Series

Family: Flat'5 Plates for Integral Socket

Module Size: Two Module

Colour: Solid Glass Solid Black

Mark: Norisys Rated supply voltage: --

Maximum resistive load: -

Dimensions: 92.8mm x 95.6mm x 14.7mm

Weight: 112g

## Wiring Diagram:



#### Drawings:









#### Installation:



Installation of the product should be carried out in compliance with the current regulations regarding the installation of electrical systems in the country where the product is installed.

The product should be installed by a trained professional following all safety norms.

Keep away from water and wet surfaces. While mounting the product, hands should not be wet.