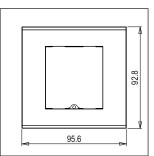

Maximum resistive load: -

Dimensions: 92.8mm x 95.6mm x 14.7mm

Weight: 112g

#### Drawings: