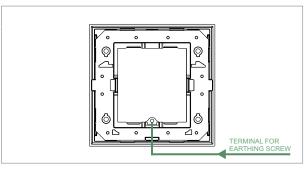

# norisys®

### **CUBE Series**

## DG302.19

2M Plate - 2 module Solid Glass Solid Black









Code: DG302 .19
Series: CUBE Series

Family: Flat'5 Plates for Integral Socket

Module Size: Two Module

Colour: Solid Glass Solid Black

Mark: Norisys Rated supply voltage: --

Maximum resistive load: -

Dimensions: 92.8mm x 95.6mm x 14.7mm

Weight: 112g

## Wiring Diagram:



#### Drawings:









#### Installation:



Installation of the product should be carried out in compliance with the current regulations regarding the installation of electrical systems in the country where the product is installed.

The product should be installed by a trained professional following all safety norms.

Keep away from water and wet surfaces. While mounting the product, hands should not be wet.