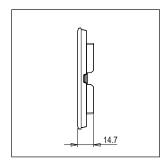

Maximum resistive load: -

Dimensions: 92.8mm x 95.6mm x 14.7mm

Weight: 112g

#### Drawings: