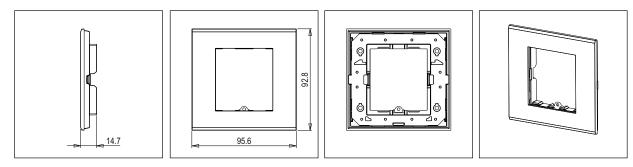

## **CUBE Series**

# DG302 .18

2M Plate - 2 module Solid Glass Smoked Silver





## Code: Series: Family: Module Size: Colour: Mark: Rated supply voltage: Maximum resistive load: Dimensions: Weight:

DG302 .18 CUBE Series Flat'5 Plates for Integral Socket Two Module Solid Glass Smoked Silver Norisys

92.8mm x 95.6mm x 14.7mm 112g

## Wiring Diagram:



#### Drawings:



#### Installation:



Installation of the product should be carried out in compliance with the current regulations regarding the installation of electrical systems in the country where the product is installed.

The product should be installed by a trained professional following all safety norms.

Keep away from water and wet surfaces. While mounting the product, hands should not be wet.