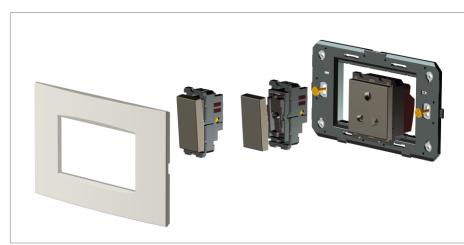

## **CUBE Series**

# DG302 .18

2M Plate - 2 module Solid Glass Smoked Silver





## Code: Series: Family: Module Size: Colour: Mark: Rated supply voltage: Maximum resistive load: Dimensions: Weight:

DG302 .18 CUBE Series Flat'5 Plates for Integral Socket Two Module Solid Glass Smoked Silver Norisys

92.8mm x 95.6mm x 14.7mm 112g

## Wiring Diagram:



#### Drawings:



#### Installation:



Installation of the product should be carried out in compliance with the current regulations regarding the installation of electrical systems in the country where the product is installed.

The product should be installed by a trained professional following all safety norms.

Keep away from water and wet surfaces. While mounting the product, hands should not be wet.