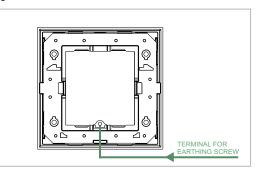

## **CUBE Series**

# DG302 .18

2M Plate - 2 module Solid Glass Smoked Silver





## Code: Series: Family: Module Size: Colour: Mark: Rated supply voltage: Maximum resistive load: Dimensions: Weight:

DG302 .18 CUBE Series Flat'5 Plates for Integral Socket Two Module Solid Glass Smoked Silver Norisys

92.8mm x 95.6mm x 14.7mm 112g

## Wiring Diagram:



#### Drawings:



#### Installation:



Installation of the product should be carried out in compliance with the current regulations regarding the installation of electrical systems in the country where the product is installed.

The product should be installed by a trained professional following all safety norms.

Keep away from water and wet surfaces. While mounting the product, hands should not be wet.