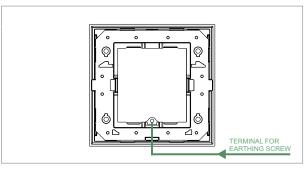

# norisys®

### **CUBE Series**

## DG302.09

2M Plate - 2 module Solid Glass Metal Gray









Code: DG302 .09
Series: CUBE Series

Family: Flat'5 Plates for Integral Socket

Module Size: Two Module

Colour: Solid Glass Metal Gray

Mark: Norisys
Rated supply voltage: -Maximum resistive load: -

Dimensions: 92.8mm x 95.6mm x 14.7mm

Weight: 112g

## Wiring Diagram:



#### Drawings:









#### Installation:



Installation of the product should be carried out in compliance with the current regulations regarding the installation of electrical systems in the country where the product is installed.

The product should be installed by a trained professional following all safety norms.

Keep away from water and wet surfaces. While mounting the product, hands should not be wet.