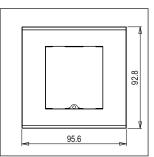

# norisys®

### **CUBE Series**

## DG302.09

2M Plate - 2 module Solid Glass Metal Gray









Code: DG302 .09
Series: CUBE Series

Family: Flat'5 Plates for Integral Socket

Module Size: Two Module

Colour: Solid Glass Metal Gray

Mark: Norisys
Rated supply voltage: -Maximum resistive load: -

Dimensions: 92.8mm x 95.6mm x 14.7mm

Weight: 112g

## Wiring Diagram:



#### Drawings:









#### Installation:



Installation of the product should be carried out in compliance with the current regulations regarding the installation of electrical systems in the country where the product is installed.

The product should be installed by a trained professional following all safety norms.

Keep away from water and wet surfaces. While mounting the product, hands should not be wet.