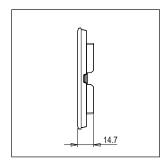

# norisys®

### **CUBE Series**

## DG302.09

2M Plate - 2 module Solid Glass Metal Gray









Code: DG302 .09
Series: CUBE Series

Family: Flat'5 Plates for Integral Socket

Module Size: Two Module

Colour: Solid Glass Metal Gray

Mark: Norisys
Rated supply voltage: -Maximum resistive load: -

Dimensions: 92.8mm x 95.6mm x 14.7mm

Weight: 112g

## Wiring Diagram:



#### Drawings:









#### Installation:



Installation of the product should be carried out in compliance with the current regulations regarding the installation of electrical systems in the country where the product is installed.

The product should be installed by a trained professional following all safety norms.

Keep away from water and wet surfaces. While mounting the product, hands should not be wet.