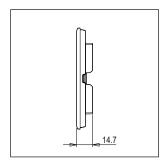

# norisys®

### **CUBE Series**

## DG302.08

2M Plate - 2 module Solid Glass Ice White









Code: DG302 .08
Series: CUBE Series

Family: Flat'5 Plates for Integral Socket

Module Size: Two Module

Colour: Solid Glass Ice White

Mark: Norisys
Rated supply voltage: -Maximum resistive load: -

Dimensions: 92.8mm x 95.6mm x 14.7mm

Weight: 112g

## Wiring Diagram:



#### Drawings:









#### Installation:



Installation of the product should be carried out in compliance with the current regulations regarding the installation of electrical systems in the country where the product is installed.

The product should be installed by a trained professional following all safety norms.

Keep away from water and wet surfaces. While mounting the product, hands should not be wet.