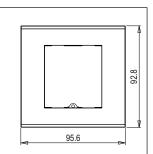

# norisys®

### **CUBE Series**

## DG302.08

2M Plate - 2 module Solid Glass Ice White









Code: DG302 .08
Series: CUBE Series

Family: Flat'5 Plates for Integral Socket

Module Size: Two Module

Colour: Solid Glass Ice White

Mark: Norisys
Rated supply voltage: -Maximum resistive load: -

Dimensions: 92.8mm x 95.6mm x 14.7mm

Weight: 112g

## Wiring Diagram:



#### Drawings:









#### Installation:



Installation of the product should be carried out in compliance with the current regulations regarding the installation of electrical systems in the country where the product is installed.

The product should be installed by a trained professional following all safety norms.

Keep away from water and wet surfaces. While mounting the product, hands should not be wet.