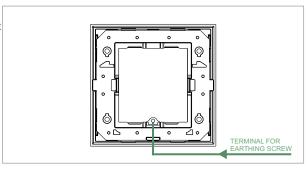

# norisys®

### **CUBE Series**

## DG302.08

2M Plate - 2 module Solid Glass Ice White









Code: DG302 .08
Series: CUBE Series

Family: Flat'5 Plates for Integral Socket

Module Size: Two Module

Colour: Solid Glass Ice White

Mark: Norisys
Rated supply voltage: -Maximum resistive load: -

Dimensions: 92.8mm x 95.6mm x 14.7mm

Weight: 112g

## Wiring Diagram:



#### Drawings:









#### Installation:



Installation of the product should be carried out in compliance with the current regulations regarding the installation of electrical systems in the country where the product is installed.

The product should be installed by a trained professional following all safety norms.

Keep away from water and wet surfaces. While mounting the product, hands should not be wet.