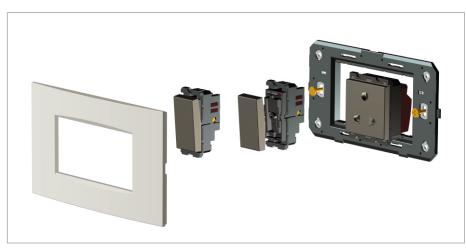

# norisys®

### **CUBE Series**

## DG302.08

2M Plate - 2 module Solid Glass Ice White









Code: DG302 .08
Series: CUBE Series

Family: Flat'5 Plates for Integral Socket

Module Size: Two Module

Colour: Solid Glass Ice White

Mark: Norisys
Rated supply voltage: -Maximum resistive load: -

Dimensions: 92.8mm x 95.6mm x 14.7mm

Weight: 112g

## Wiring Diagram:



#### Drawings:









#### Installation:



Installation of the product should be carried out in compliance with the current regulations regarding the installation of electrical systems in the country where the product is installed.

The product should be installed by a trained professional following all safety norms.

Keep away from water and wet surfaces. While mounting the product, hands should not be wet.