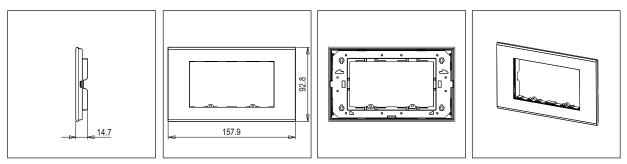

## **CUBE Series**

# DA304 .04

4M Plate - 4 module Solid Aluminum Natural





Code: Series: Family: Module Size: Colour: Mark: Rated supply voltage: Maximum resistive load: Dimensions: Weight: DA304 .04 CUBE Series Flat'5 Plates for Integral Socket Four Module Solid Aluminum Natural Norisys

92.8mm x 157.9mm x 14.7mm 165.4g

#### Wiring Diagram:



#### Drawings:



### Installation:



Installation of the product should be carried out in compliance with the current regulations regarding the installation of electrical systems in the country where the product is installed.

The product should be installed by a trained professional following all safety norms.

Keep away from water and wet surfaces. While mounting the product, hands should not be wet.