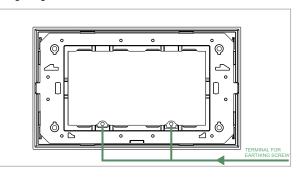

## **CUBE Series**

# DA304 .04

4M Plate - 4 module Solid Aluminum Natural





Code: Series: Family: Module Size: Colour: Mark: Rated supply voltage: Maximum resistive load: Dimensions: Weight: DA304 .04 CUBE Series Flat'5 Plates for Integral Socket Four Module Solid Aluminum Natural Norisys

92.8mm x 157.9mm x 14.7mm 165.4g

#### Wiring Diagram:



#### Drawings:



### Installation:



Installation of the product should be carried out in compliance with the current regulations regarding the installation of electrical systems in the country where the product is installed.

The product should be installed by a trained professional following all safety norms.

Keep away from water and wet surfaces. While mounting the product, hands should not be wet.