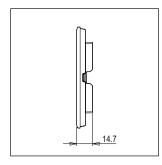

# norisys®

## **CUBE Series**

## DA302.14

2M Plate - 2 module Solid Aluminum Dark Bronze









Code: Da302 .14
Series: CUBE Series

Family: Flat'5 Plates for Integral Socket

Module Size: Two Module

Colour: Solid Aluminum Dark Bronze

Mark: Norisys
Rated supply voltage: --

Maximum resistive load: -

Dimensions: 92.8mm x 95.6mm x 14.7mm

Weight: 54.6g

## Wiring Diagram:



### Drawings:









#### Installation:



Installation of the product should be carried out in compliance with the current regulations regarding the installation of electrical systems in the country where the product is installed.

The product should be installed by a trained professional following all safety norms.

Keep away from water and wet surfaces. While mounting the product, hands should not be wet.