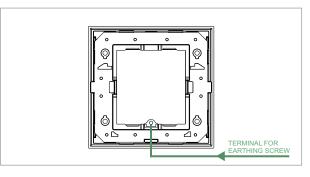

# norisys®

## **CUBE Series**

## DA302.14

2M Plate - 2 module Solid Aluminum Dark Bronze









Code: Da302 .14
Series: CUBE Series

Family: Flat'5 Plates for Integral Socket

Module Size: Two Module

Colour: Solid Aluminum Dark Bronze

Mark: Norisys
Rated supply voltage: --

Maximum resistive load: -

Dimensions: 92.8mm x 95.6mm x 14.7mm

Weight: 54.6g

## Wiring Diagram:



### Drawings:









#### Installation:



Installation of the product should be carried out in compliance with the current regulations regarding the installation of electrical systems in the country where the product is installed.

The product should be installed by a trained professional following all safety norms.

Keep away from water and wet surfaces. While mounting the product, hands should not be wet.