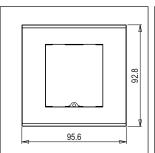

## DA302.14

2M Plate - 2 module Solid Aluminum Dark Bronze

Code: Da302 .14
Series: CUBE Series

Family: Flat'5 Plates for Integral Socket

Module Size: Two Module

Colour: Solid Aluminum Dark Bronze

Mark: Norisys
Rated supply voltage: --

Maximum resistive load: -

Dimensions: 92.8mm x 95.6mm x 14.7mm

Weight: 54.6g