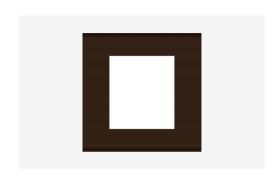

## DA302.14

2M Plate - 2 module Solid Aluminum Dark Bronze

Code: Da302 .14
Series: CUBE Series

Family: Flat'5 Plates for Integral Socket

Module Size: Two Module

Colour: Solid Aluminum Dark Bronze

Mark: Norisys
Rated supply voltage: --