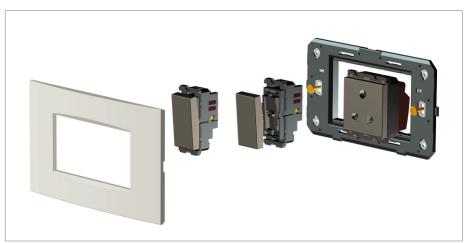

# norisys®

## **CUBE Series**

## DA302.14

2M Plate - 2 module Solid Aluminum Dark Bronze









Code: Da302 .14
Series: CUBE Series

Family: Flat'5 Plates for Integral Socket

Module Size: Two Module

Colour: Solid Aluminum Dark Bronze

Mark: Norisys
Rated supply voltage: --

Maximum resistive load: -

Dimensions: 92.8mm x 95.6mm x 14.7mm

Weight: 54.6g

## Wiring Diagram:



### Drawings:









#### Installation:



Installation of the product should be carried out in compliance with the current regulations regarding the installation of electrical systems in the country where the product is installed.

The product should be installed by a trained professional following all safety norms.

Keep away from water and wet surfaces. While mounting the product, hands should not be wet.