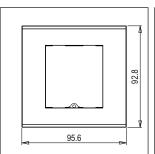

Maximum resistive load: -

Dimensions: 92.8mm x 95.6mm x 14.7mm

Weight: 54.6g

### Drawings: