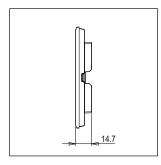

Maximum resistive load: -

Dimensions: 92.8mm x 95.6mm x 14.7mm

Weight: 54.6g

### Drawings: