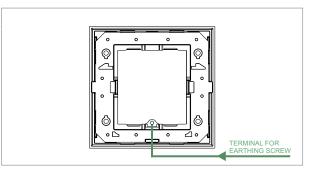

# norisys®

## **CUBE Series**

## DA302.05

2M Plate - 2 module Solid Aluminum Black









Code: Da302 .05
Series: CUBE Series

Family: Flat'5 Plates for Integral Socket

Module Size: Two Module

Colour: Solid Aluminum Black

Mark: Norisys Rated supply voltage: --

Maximum resistive load: -

Dimensions: 92.8mm x 95.6mm x 14.7mm

Weight: 54.6g

## Wiring Diagram:



### Drawings:









#### Installation:



Installation of the product should be carried out in compliance with the current regulations regarding the installation of electrical systems in the country where the product is installed.

The product should be installed by a trained professional following all safety norms.

Keep away from water and wet surfaces. While mounting the product, hands should not be wet.