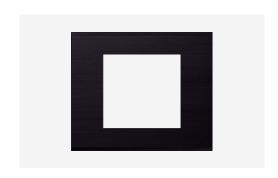

## DA302.05

2M Plate - 2 module Solid Aluminum Black

Code: Da302 .05
Series: CUBE Series

Family: Flat'5 Plates for Integral Socket

Module Size: Two Module

Colour: Solid Aluminum Black

Mark: Norisys Rated supply voltage: --

Maximum resistive load: -

Dimensions: 92.8mm x 95.6mm x 14.7mm

Weight: 54.6g