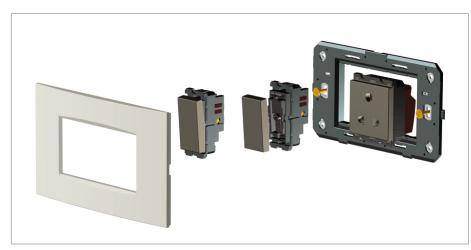

## DA302.05

2M Plate - 2 module Solid Aluminum Black

Code: Da302 .05
Series: CUBE Series

Family: Flat'5 Plates for Integral Socket

Module Size: Two Module

Colour: Solid Aluminum Black

Mark: Norisys Rated supply voltage: --

Maximum resistive load: -

Dimensions: 92.8mm x 95.6mm x 14.7mm

Weight: 54.6g