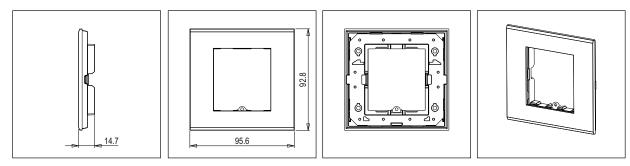

## **CUBE Series**

## DA302.04

2M Plate - 2 module Solid Aluminum Natural





# FE CO B P

()

### Wiring Diagram:



Code: Series: Family: Module Size: Colour: Mark: Rated supply voltage: Maximum resistive load: Dimensions: Weight:

DA302 .04 **CUBE** Series Flat'5 Plates for Integral Socket Two Module Solid Aluminum Natural Norisys ---

92.8mm x 95.6mm x 14.7mm 54.6g

### Drawings:



#### Installation:



Installation of the product should be carried out in compliance with the current regulations regarding the installation of electrical systems in the country where the product is installed.

The product should be installed by a trained professional following all . safety norms.

Keep away from water and wet surfaces. While mounting the product, hands should not be wet.