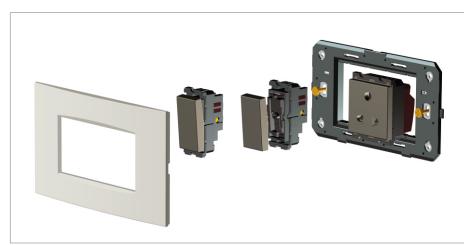

### Wiring Diagram:

Code: Series: Family: Module Size: Colour: Mark: Rated supply voltage: Maximum resistive load: Dimensions: Weight:

DA302 .04 **CUBE** Series Flat'5 Plates for Integral Socket Two Module Solid Aluminum Natural Norisys ---