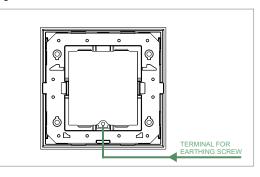

## **CUBE Series**

## DA302.04

2M Plate - 2 module Solid Aluminum Natural





# FE CO B P

()

### Wiring Diagram:



Code: Series: Family: Module Size: Colour: Mark: Rated supply voltage: Maximum resistive load: Dimensions: Weight:

DA302 .04 **CUBE** Series Flat'5 Plates for Integral Socket Two Module Solid Aluminum Natural Norisys ---

92.8mm x 95.6mm x 14.7mm 54.6g

### Drawings:



#### Installation:



Installation of the product should be carried out in compliance with the current regulations regarding the installation of electrical systems in the country where the product is installed.

The product should be installed by a trained professional following all . safety norms.

Keep away from water and wet surfaces. While mounting the product, hands should not be wet.