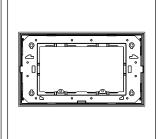

# norisys®

### **CUBE Series**

# D6404.25

4M Plate - 4 module Cocoa Brown









Code: D6404 .25 Series: CUBE Series

Family: Flat'5 Plates for Integral Socket

Module Size: Four Module
Colour: Cocoa Brown
Mark: Norisys

Rated supply voltage: -

Maximum resistive load: -

Dimensions: 92.8mm x 157.9mm x 14.7mm

Weight: 122.1g

## Wiring Diagram:



#### Drawings:









#### Installation:



Installation of the product should be carried out in compliance with the current regulations regarding the installation of electrical systems in the country where the product is installed.

The product should be installed by a trained professional following all safety norms.

Keep away from water and wet surfaces. While mounting the product, hands should not be wet.