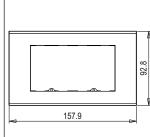

# norisys®

### **CUBE Series**

# D6404.25

4M Plate - 4 module Cocoa Brown









Code: D6404 .25 Series: CUBE Series

Family: Flat'5 Plates for Integral Socket

Module Size: Four Module
Colour: Cocoa Brown
Mark: Norisys

Rated supply voltage: -

Maximum resistive load: -

Dimensions: 92.8mm x 157.9mm x 14.7mm

Weight: 122.1g

## Wiring Diagram:



#### Drawings:









#### Installation:



Installation of the product should be carried out in compliance with the current regulations regarding the installation of electrical systems in the country where the product is installed.

The product should be installed by a trained professional following all safety norms.

Keep away from water and wet surfaces. While mounting the product, hands should not be wet.