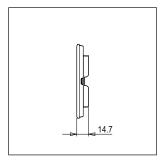

# norisys®

### **CUBE Series**

# D6404.25

4M Plate - 4 module Cocoa Brown









Code: D6404 .25 Series: CUBE Series

Family: Flat'5 Plates for Integral Socket

Module Size: Four Module
Colour: Cocoa Brown
Mark: Norisys

Rated supply voltage: -

Maximum resistive load: -

Dimensions: 92.8mm x 157.9mm x 14.7mm

Weight: 122.1g

## Wiring Diagram:



#### Drawings:









#### Installation:



Installation of the product should be carried out in compliance with the current regulations regarding the installation of electrical systems in the country where the product is installed.

The product should be installed by a trained professional following all safety norms.

Keep away from water and wet surfaces. While mounting the product, hands should not be wet.