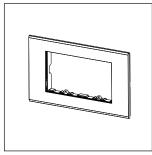

# norisys®

### **CUBE Series**

# D6404.25

4M Plate - 4 module Cocoa Brown









Code: D6404 .25 Series: CUBE Series

Family: Flat'5 Plates for Integral Socket

Module Size: Four Module
Colour: Cocoa Brown
Mark: Norisys

Rated supply voltage: -

Maximum resistive load: -

Dimensions: 92.8mm x 157.9mm x 14.7mm

Weight: 122.1g

## Wiring Diagram:



#### Drawings:









#### Installation:



Installation of the product should be carried out in compliance with the current regulations regarding the installation of electrical systems in the country where the product is installed.

The product should be installed by a trained professional following all safety norms.

Keep away from water and wet surfaces. While mounting the product, hands should not be wet.