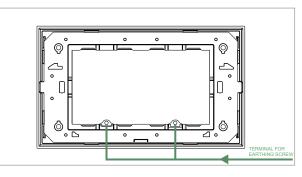

# norisys®

### **CUBE Series**

# D6404.25

4M Plate - 4 module Cocoa Brown









Code: D6404 .25 Series: CUBE Series

Family: Flat'5 Plates for Integral Socket

Module Size: Four Module
Colour: Cocoa Brown
Mark: Norisys

Rated supply voltage: -

Maximum resistive load: -

Dimensions: 92.8mm x 157.9mm x 14.7mm

Weight: 122.1g

## Wiring Diagram:



#### Drawings:









#### Installation:



Installation of the product should be carried out in compliance with the current regulations regarding the installation of electrical systems in the country where the product is installed.

The product should be installed by a trained professional following all safety norms.

Keep away from water and wet surfaces. While mounting the product, hands should not be wet.