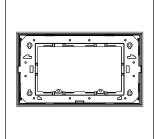

# norisys®

### **CUBE Series**

# D6404.17

4M Plate - 4 module Charcoal Black









Code: D6404 .17
Series: CUBE Series

Family: Flat'5 Plates for Integral Socket

Module Size: Four Module
Colour: Charcoal Black

Mark: Norisys

Rated supply voltage:

Maximum resistive load:

—

Dimensions: 92.8mm x 157.9mm x 14.7mm

Weight: 122.1g

## Wiring Diagram:



#### Drawings:









#### Installation:



Installation of the product should be carried out in compliance with the current regulations regarding the installation of electrical systems in the country where the product is installed.

The product should be installed by a trained professional following all safety norms.

Keep away from water and wet surfaces. While mounting the product, hands should not be wet.