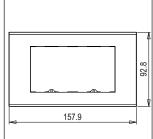

Maximum resistive load:

—

Dimensions: 92.8mm x 157.9mm x 14.7mm

Weight: 122.1g

#### Drawings: