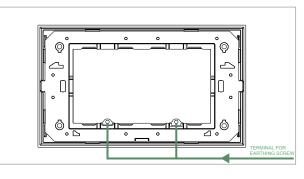

# norisys®

### **CUBE Series**

# D6404.17

4M Plate - 4 module Charcoal Black









Code: D6404 .17
Series: CUBE Series

Family: Flat'5 Plates for Integral Socket

Module Size: Four Module
Colour: Charcoal Black

Mark: Norisys

Rated supply voltage:

Maximum resistive load:

—

Dimensions: 92.8mm x 157.9mm x 14.7mm

Weight: 122.1g

## Wiring Diagram:



#### Drawings:









#### Installation:



Installation of the product should be carried out in compliance with the current regulations regarding the installation of electrical systems in the country where the product is installed.

The product should be installed by a trained professional following all safety norms.

Keep away from water and wet surfaces. While mounting the product, hands should not be wet.