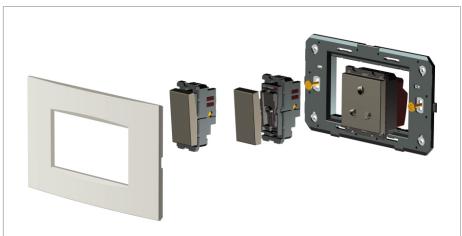

# norisys®

### **CUBE Series**

# D6404.17

4M Plate - 4 module Charcoal Black









Code: D6404 .17
Series: CUBE Series

Family: Flat'5 Plates for Integral Socket

Module Size: Four Module
Colour: Charcoal Black

Mark: Norisys

Rated supply voltage:

Maximum resistive load:

—

Dimensions: 92.8mm x 157.9mm x 14.7mm

Weight: 122.1g

## Wiring Diagram:



#### Drawings:









#### Installation:



Installation of the product should be carried out in compliance with the current regulations regarding the installation of electrical systems in the country where the product is installed.

The product should be installed by a trained professional following all safety norms.

Keep away from water and wet surfaces. While mounting the product, hands should not be wet.