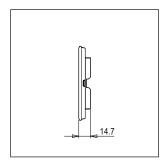

Maximum resistive load:

—

Dimensions: 92.8mm x 157.9mm x 14.7mm

Weight: 122.1g

#### Drawings: