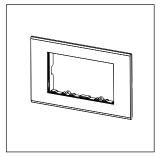

# norisys®

### **CUBE Series**

# D6404.17

4M Plate - 4 module Charcoal Black









Code: D6404 .17
Series: CUBE Series

Family: Flat'5 Plates for Integral Socket

Module Size: Four Module
Colour: Charcoal Black

Mark: Norisys

Rated supply voltage:

Maximum resistive load:

—

Dimensions: 92.8mm x 157.9mm x 14.7mm

Weight: 122.1g

## Wiring Diagram:



#### Drawings:









#### Installation:



Installation of the product should be carried out in compliance with the current regulations regarding the installation of electrical systems in the country where the product is installed.

The product should be installed by a trained professional following all safety norms.

Keep away from water and wet surfaces. While mounting the product, hands should not be wet.