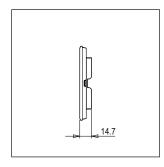

# norisys®

## **CUBE Series**

## D6404.16

4M Plate - 4 module Matt Gold









Code: D6404 .16
Series: CUBE Series

Family: Flat'5 Plates for Integral Socket

Module Size: Four Module
Colour: Matt Gold
Mark: Norisys
Rated supply voltage: –

Maximum resistive load: –

Dimensions: 92.8mm x 157.9mm x 14.7mm

Weight: 121.6g

## Wiring Diagram:



### Drawings:









#### Installation:



Installation of the product should be carried out in compliance with the current regulations regarding the installation of electrical systems in the country where the product is installed.

The product should be installed by a trained professional following all safety norms.

Keep away from water and wet surfaces. While mounting the product, hands should not be wet.