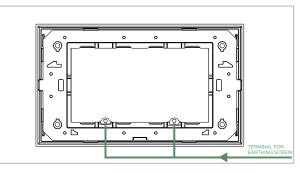

# norisys®

## **CUBE Series**

## D6404.16

4M Plate - 4 module Matt Gold









Code: D6404 .16
Series: CUBE Series

Family: Flat'5 Plates for Integral Socket

Module Size: Four Module
Colour: Matt Gold
Mark: Norisys
Rated supply voltage: –

Maximum resistive load: –

Dimensions: 92.8mm x 157.9mm x 14.7mm

Weight: 121.6g

## Wiring Diagram:



### Drawings:









#### Installation:



Installation of the product should be carried out in compliance with the current regulations regarding the installation of electrical systems in the country where the product is installed.

The product should be installed by a trained professional following all safety norms.

Keep away from water and wet surfaces. While mounting the product, hands should not be wet.