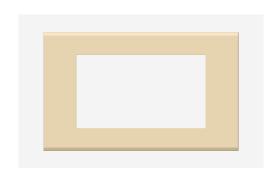

## D6404.16

4M Plate - 4 module Matt Gold

Code: D6404 .16
Series: CUBE Series

Family: Flat'5 Plates for Integral Socket

Module Size: Four Module
Colour: Matt Gold
Mark: Norisys
Rated supply voltage: –

Maximum resistive load: –

Dimensions: 92.8mm x 157.9mm x 14.7mm

Weight: 121.6g