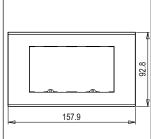

# norisys®

## **CUBE Series**

## D6404.16

4M Plate - 4 module Matt Gold









Code: D6404 .16
Series: CUBE Series

Family: Flat'5 Plates for Integral Socket

Module Size: Four Module
Colour: Matt Gold
Mark: Norisys
Rated supply voltage: –

Maximum resistive load: –

Dimensions: 92.8mm x 157.9mm x 14.7mm

Weight: 121.6g

## Wiring Diagram:



### Drawings:









#### Installation:



Installation of the product should be carried out in compliance with the current regulations regarding the installation of electrical systems in the country where the product is installed.

The product should be installed by a trained professional following all safety norms.

Keep away from water and wet surfaces. While mounting the product, hands should not be wet.