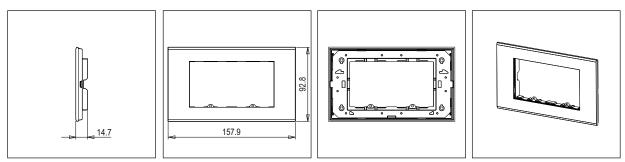

## **CUBE Series**

# D6404.03

4M Plate - 4 module Ice Silver





# FE CO B P

#### Wiring Diagram:



### Series: Family: Module Size: Colour: Mark: Rated supply voltage: Maximum resistive load: Dimensions: Weight:

D6404 .03 **CUBE** Series Flat'5 Plates for Integral Socket Four Module Ice Silver Norisys \_

92.8mm x 157.9mm x 14.7mm 121.6g

#### Drawings:

Code:



#### Installation:



Installation of the product should be carried out in compliance with the current regulations regarding the installation of electrical systems in the country where the product is installed.

The product should be installed by a trained professional following all . safety norms.

Keep away from water and wet surfaces. While mounting the product, hands should not be wet.