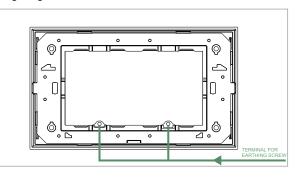

## **CUBE Series**

# D6404.03

4M Plate - 4 module Ice Silver





# FE CO B P

#### Wiring Diagram:



### Series: Family: Module Size: Colour: Mark: Rated supply voltage: Maximum resistive load: Dimensions: Weight:

D6404 .03 **CUBE** Series Flat'5 Plates for Integral Socket Four Module Ice Silver Norisys \_

92.8mm x 157.9mm x 14.7mm 121.6g

#### Drawings:

Code:



#### Installation:



Installation of the product should be carried out in compliance with the current regulations regarding the installation of electrical systems in the country where the product is installed.

The product should be installed by a trained professional following all . safety norms.

Keep away from water and wet surfaces. While mounting the product, hands should not be wet.