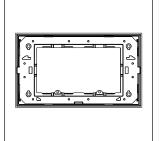

## D6404.02

4M Plate - 4 module Quartz Gray

Code: D6404 .02 Series: CUBE Series

Family: Flat'5 Plates for Integral Socket

Module Size:Four ModuleColour:Quartz GrayMark:Norisys

Rated supply voltage:

Maximum resistive load: -

Dimensions: 92.8mm x 157.9mm x 14.7mm

Weight: 121.6g