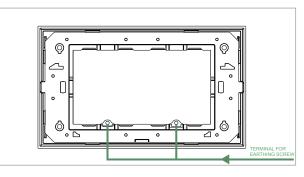

# norisys®

### **CUBE Series**

## D6404.02

4M Plate - 4 module Quartz Gray









Code: D6404 .02 Series: CUBE Series

Family: Flat'5 Plates for Integral Socket

Module Size:Four ModuleColour:Quartz GrayMark:Norisys

Rated supply voltage:

Maximum resistive load: -

Dimensions: 92.8mm x 157.9mm x 14.7mm

Weight: 121.6g

## Wiring Diagram:



#### Drawings:









#### Installation:



Installation of the product should be carried out in compliance with the current regulations regarding the installation of electrical systems in the country where the product is installed.

The product should be installed by a trained professional following all safety norms.

Keep away from water and wet surfaces. While mounting the product, hands should not be wet.