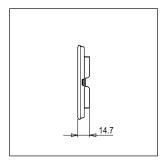

# norisys®

### **CUBE Series**

## D6404.02

4M Plate - 4 module Quartz Gray









Code: D6404 .02 Series: CUBE Series

Family: Flat'5 Plates for Integral Socket

Module Size:Four ModuleColour:Quartz GrayMark:Norisys

Rated supply voltage:

Maximum resistive load: -

Dimensions: 92.8mm x 157.9mm x 14.7mm

Weight: 121.6g

## Wiring Diagram:



#### Drawings:









#### Installation:



Installation of the product should be carried out in compliance with the current regulations regarding the installation of electrical systems in the country where the product is installed.

The product should be installed by a trained professional following all safety norms.

Keep away from water and wet surfaces. While mounting the product, hands should not be wet.