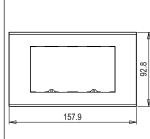

# norisys®

### **CUBE Series**

## D6404.02

4M Plate - 4 module Quartz Gray









Code: D6404 .02 Series: CUBE Series

Family: Flat'5 Plates for Integral Socket

Module Size:Four ModuleColour:Quartz GrayMark:Norisys

Rated supply voltage:

Maximum resistive load: -

Dimensions: 92.8mm x 157.9mm x 14.7mm

Weight: 121.6g

## Wiring Diagram:



#### Drawings:









#### Installation:



Installation of the product should be carried out in compliance with the current regulations regarding the installation of electrical systems in the country where the product is installed.

The product should be installed by a trained professional following all safety norms.

Keep away from water and wet surfaces. While mounting the product, hands should not be wet.