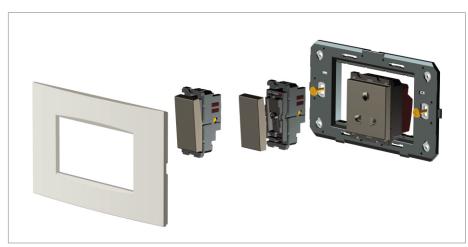

### **CUBE Series**

# D6404.01

4M Plate - 4 module Frost White









Code: D6404 .01

Series: CUBE Series

Family: Flat'5 Plates for Integral Socket

Module Size:Four ModuleColour:Frost WhiteMark:Norisys

Rated supply voltage:

Maximum resistive load:

—

Dimensions: 92.8mm x 157.9mm x 14.7mm

Weight: 121.6g

# Wiring Diagram:



#### Drawings:









#### Installation:



Installation of the product should be carried out in compliance with the current regulations regarding the installation of electrical systems in the country where the product is installed.

The product should be installed by a trained professional following all safety norms.

Keep away from water and wet surfaces. While mounting the product, hands should not be wet.