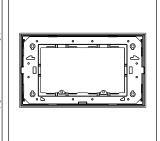

# D6404.01

4M Plate - 4 module Frost White

Code: D6404 .01

Series: CUBE Series

Family: Flat'5 Plates for Integral Socket

Module Size:Four ModuleColour:Frost WhiteMark:Norisys

Rated supply voltage:

Maximum resistive load:

—

Dimensions: 92.8mm x 157.9mm x 14.7mm

Weight: 121.6g

#### Drawings: