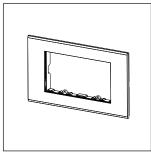

### **CUBE Series**

# D6404.01

4M Plate - 4 module Frost White









Code: D6404 .01

Series: CUBE Series

Family: Flat'5 Plates for Integral Socket

Module Size:Four ModuleColour:Frost WhiteMark:Norisys

Rated supply voltage:

Maximum resistive load:

—

Dimensions: 92.8mm x 157.9mm x 14.7mm

Weight: 121.6g

# Wiring Diagram:



#### Drawings:









#### Installation:



Installation of the product should be carried out in compliance with the current regulations regarding the installation of electrical systems in the country where the product is installed.

The product should be installed by a trained professional following all safety norms.

Keep away from water and wet surfaces. While mounting the product, hands should not be wet.