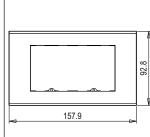

### **CUBE Series**

# D6404.01

4M Plate - 4 module Frost White









Code: D6404 .01

Series: CUBE Series

Family: Flat'5 Plates for Integral Socket

Module Size:Four ModuleColour:Frost WhiteMark:Norisys

Rated supply voltage:

Maximum resistive load:

—

Dimensions: 92.8mm x 157.9mm x 14.7mm

Weight: 121.6g

# Wiring Diagram:



#### Drawings:









#### Installation:



Installation of the product should be carried out in compliance with the current regulations regarding the installation of electrical systems in the country where the product is installed.

The product should be installed by a trained professional following all safety norms.

Keep away from water and wet surfaces. While mounting the product, hands should not be wet.