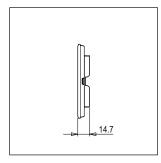

### **CUBE Series**

# D6404.01

4M Plate - 4 module Frost White









Code: D6404 .01

Series: CUBE Series

Family: Flat'5 Plates for Integral Socket

Module Size:Four ModuleColour:Frost WhiteMark:Norisys

Rated supply voltage:

Maximum resistive load:

—

Dimensions: 92.8mm x 157.9mm x 14.7mm

Weight: 121.6g

# Wiring Diagram:



#### Drawings:









#### Installation:



Installation of the product should be carried out in compliance with the current regulations regarding the installation of electrical systems in the country where the product is installed.

The product should be installed by a trained professional following all safety norms.

Keep away from water and wet surfaces. While mounting the product, hands should not be wet.