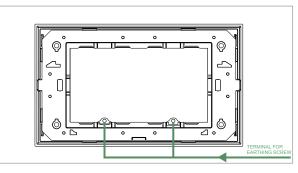

### **CUBE Series**

# D6404.01

4M Plate - 4 module Frost White









Code: D6404 .01

Series: CUBE Series

Family: Flat'5 Plates for Integral Socket

Module Size:Four ModuleColour:Frost WhiteMark:Norisys

Rated supply voltage:

Maximum resistive load:

—

Dimensions: 92.8mm x 157.9mm x 14.7mm

Weight: 121.6g

# Wiring Diagram:



#### Drawings:









#### Installation:



Installation of the product should be carried out in compliance with the current regulations regarding the installation of electrical systems in the country where the product is installed.

The product should be installed by a trained professional following all safety norms.

Keep away from water and wet surfaces. While mounting the product, hands should not be wet.