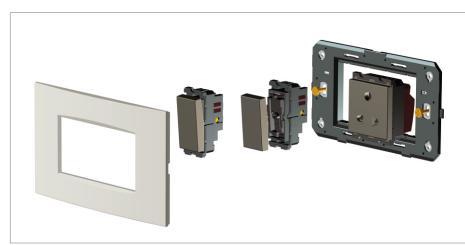

## **CUBE Series**

# D6402.25

2M Plate - 2 module Cocoa Brown





### Wiring Diagram:



Code: Series: Family: Module Size: Colour: Mark: Rated supply voltage: Maximum resistive load: Dimensions: Weight: D6402 .25 CUBE Series Flat'5 Plates for Integral Socket Two Module Cocoa Brown Norisys ---92.8mm x 95.6mm x 14.7mm

92.8mm x 95.6mm x 14.7mi 80.8g

#### Drawings:



#### Installation:



Installation of the product should be carried out in compliance with the current regulations regarding the installation of electrical systems in the country where the product is installed.

The product should be installed by a trained professional following all safety norms.

Keep away from water and wet surfaces. While mounting the product, hands should not be wet.