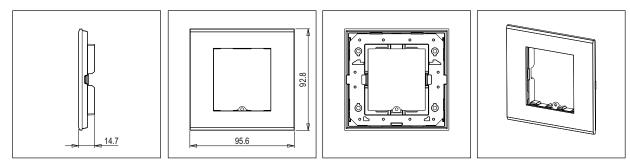

### Wiring Diagram:

Code: Series: Family: Module Size: Colour: Mark: Rated supply voltage: Maximum resistive load: Dimensions: Weight: D6402 .25 CUBE Series Flat'5 Plates for Integral Socket Two Module Cocoa Brown Norisys ---92.8mm x 95.6mm x 14.7mm

92.8mm x 95.6mm x 14.7mi 80.8g

#### Drawings: