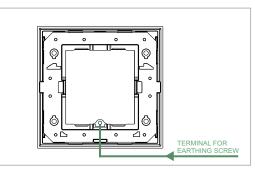

### Wiring Diagram:

Code: Series: Family: Module Size: Colour: Mark: Rated supply voltage: Maximum resistive load: Dimensions: Weight: D6402 .25 CUBE Series Flat'5 Plates for Integral Socket Two Module Cocoa Brown Norisys ---92.8mm x 95.6mm x 14.7mm