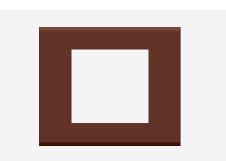

## **CUBE Series**

# D6402.25

2M Plate - 2 module Cocoa Brown





### Wiring Diagram:



Code: Series: Family: Module Size: Colour: Mark: Rated supply voltage: Maximum resistive load: Dimensions: Weight: D6402 .25 CUBE Series Flat'5 Plates for Integral Socket Two Module Cocoa Brown Norisys ---92.8mm x 95.6mm x 14.7mm

92.8mm x 95.6mm x 14.7mi 80.8g

#### Drawings:



#### Installation:



Installation of the product should be carried out in compliance with the current regulations regarding the installation of electrical systems in the country where the product is installed.

The product should be installed by a trained professional following all safety norms.

Keep away from water and wet surfaces. While mounting the product, hands should not be wet.