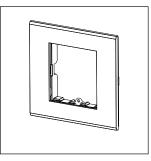

# norisys®

### **CUBE Series**

## D6402.17

2M Plate - 2 module Charcoal Black









Code: D6402 .17
Series: CUBE Series

Family: Flat'5 Plates for Integral Socket

Module Size: Two Module
Colour: Charcoal Black

Mark: Norisys
Rated supply voltage: -Maximum resistive load: -

Dimensions: 92.8mm x 95.6mm x 14.7mm

Weight: 80.6g

## Wiring Diagram:



#### Drawings:









#### Installation:



Installation of the product should be carried out in compliance with the current regulations regarding the installation of electrical systems in the country where the product is installed.

The product should be installed by a trained professional following all safety norms.

Keep away from water and wet surfaces. While mounting the product, hands should not be wet.