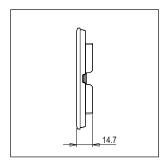

# norisys®

### **CUBE Series**

## D6402.17

2M Plate - 2 module Charcoal Black









Code: D6402 .17
Series: CUBE Series

Family: Flat'5 Plates for Integral Socket

Module Size: Two Module
Colour: Charcoal Black

Mark: Norisys
Rated supply voltage: -Maximum resistive load: -

Dimensions: 92.8mm x 95.6mm x 14.7mm

Weight: 80.6g

## Wiring Diagram:



#### Drawings:









#### Installation:



Installation of the product should be carried out in compliance with the current regulations regarding the installation of electrical systems in the country where the product is installed.

The product should be installed by a trained professional following all safety norms.

Keep away from water and wet surfaces. While mounting the product, hands should not be wet.