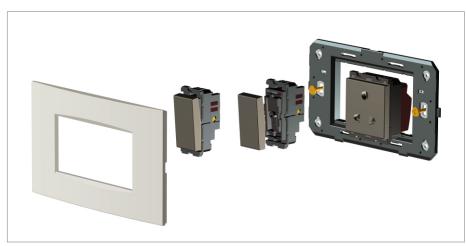

# norisys®

### **CUBE Series**

## D6402.17

2M Plate - 2 module Charcoal Black









Code: D6402 .17
Series: CUBE Series

Family: Flat'5 Plates for Integral Socket

Module Size: Two Module
Colour: Charcoal Black

Mark: Norisys
Rated supply voltage: -Maximum resistive load: -

Dimensions: 92.8mm x 95.6mm x 14.7mm

Weight: 80.6g

## Wiring Diagram:



#### Drawings:









#### Installation:



Installation of the product should be carried out in compliance with the current regulations regarding the installation of electrical systems in the country where the product is installed.

The product should be installed by a trained professional following all safety norms.

Keep away from water and wet surfaces. While mounting the product, hands should not be wet.