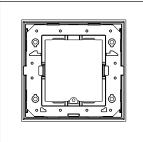

# norisys®

### **CUBE Series**

## D6402.17

2M Plate - 2 module Charcoal Black









Code: D6402 .17
Series: CUBE Series

Family: Flat'5 Plates for Integral Socket

Module Size: Two Module
Colour: Charcoal Black

Mark: Norisys
Rated supply voltage: -Maximum resistive load: -

Dimensions: 92.8mm x 95.6mm x 14.7mm

Weight: 80.6g

## Wiring Diagram:



#### Drawings:









#### Installation:



Installation of the product should be carried out in compliance with the current regulations regarding the installation of electrical systems in the country where the product is installed.

The product should be installed by a trained professional following all safety norms.

Keep away from water and wet surfaces. While mounting the product, hands should not be wet.