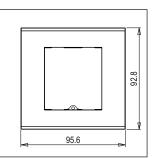

# norisys®

### **CUBE Series**

## D6402.17

2M Plate - 2 module Charcoal Black









Code: D6402 .17
Series: CUBE Series

Family: Flat'5 Plates for Integral Socket

Module Size: Two Module
Colour: Charcoal Black

Mark: Norisys
Rated supply voltage: -Maximum resistive load: -

Dimensions: 92.8mm x 95.6mm x 14.7mm

Weight: 80.6g

## Wiring Diagram:



#### Drawings:









#### Installation:



Installation of the product should be carried out in compliance with the current regulations regarding the installation of electrical systems in the country where the product is installed.

The product should be installed by a trained professional following all safety norms.

Keep away from water and wet surfaces. While mounting the product, hands should not be wet.