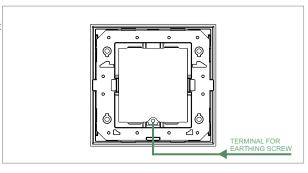

# norisys®

### **CUBE Series**

## D6402.17

2M Plate - 2 module Charcoal Black









Code: D6402 .17
Series: CUBE Series

Family: Flat'5 Plates for Integral Socket

Module Size: Two Module
Colour: Charcoal Black

Mark: Norisys
Rated supply voltage: -Maximum resistive load: -

Dimensions: 92.8mm x 95.6mm x 14.7mm

Weight: 80.6g

## Wiring Diagram:



#### Drawings:









#### Installation:



Installation of the product should be carried out in compliance with the current regulations regarding the installation of electrical systems in the country where the product is installed.

The product should be installed by a trained professional following all safety norms.

Keep away from water and wet surfaces. While mounting the product, hands should not be wet.