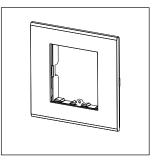

## D6402.16

2M Plate - 2 module Matt Gold

Code: D6402 .16
Series: CUBE Series

Family: Flat'5 Plates for Integral Socket

Module Size: Two Module
Colour: Matt Gold
Mark: Norisys
Rated supply voltage: --

Maximum resistive load: –

### Drawings: