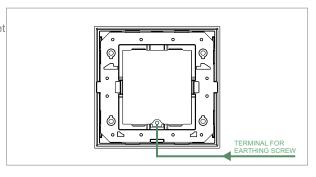

# norisys®

## **CUBE Series**

## D6402.16

2M Plate - 2 module Matt Gold









Code: D6402 .16
Series: CUBE Series

Family: Flat'5 Plates for Integral Socket

Module Size: Two Module
Colour: Matt Gold
Mark: Norisys
Rated supply voltage: --

Maximum resistive load: –

Dimensions: 92.8mm x 95.6mm x 14.7mm

Weight: 80.6g

## Wiring Diagram:



### Drawings:









#### Installation:



Installation of the product should be carried out in compliance with the current regulations regarding the installation of electrical systems in the country where the product is installed.

The product should be installed by a trained professional following all safety norms.

Keep away from water and wet surfaces. While mounting the product, hands should not be wet.