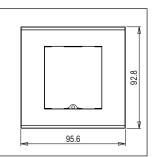

# norisys®

## **CUBE Series**

## D6402.16

2M Plate - 2 module Matt Gold









Code: D6402 .16
Series: CUBE Series

Family: Flat'5 Plates for Integral Socket

Module Size: Two Module
Colour: Matt Gold
Mark: Norisys
Rated supply voltage: --

Maximum resistive load: –

Dimensions: 92.8mm x 95.6mm x 14.7mm

Weight: 80.6g

## Wiring Diagram:



### Drawings:









#### Installation:



Installation of the product should be carried out in compliance with the current regulations regarding the installation of electrical systems in the country where the product is installed.

The product should be installed by a trained professional following all safety norms.

Keep away from water and wet surfaces. While mounting the product, hands should not be wet.