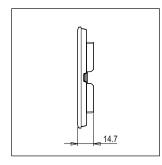

# norisys®

## **CUBE Series**

## D6402.16

2M Plate - 2 module Matt Gold









Code: D6402 .16
Series: CUBE Series

Family: Flat'5 Plates for Integral Socket

Module Size: Two Module
Colour: Matt Gold
Mark: Norisys
Rated supply voltage: --

Maximum resistive load: –

Dimensions: 92.8mm x 95.6mm x 14.7mm

Weight: 80.6g

## Wiring Diagram:



### Drawings:









#### Installation:



Installation of the product should be carried out in compliance with the current regulations regarding the installation of electrical systems in the country where the product is installed.

The product should be installed by a trained professional following all safety norms.

Keep away from water and wet surfaces. While mounting the product, hands should not be wet.