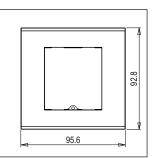

# norisys®

## **CUBE Series**

## D6402.03

2M Plate - 2 module Ice Silver









Code: D6402 .03
Series: CUBE Series

Family: Flat'5 Plates for Integral Socket

Module Size: Two Module
Colour: Ice Silver
Mark: Norisys
Rated supply voltage: --

Maximum resistive load: -

**Dimensions:** 92.8mm x 95.6mm x 14.7mm

Weight: 80.6g

## Wiring Diagram:



### Drawings:









#### Installation:



Installation of the product should be carried out in compliance with the current regulations regarding the installation of electrical systems in the country where the product is installed.

The product should be installed by a trained professional following all safety norms.

Keep away from water and wet surfaces. While mounting the product, hands should not be wet.