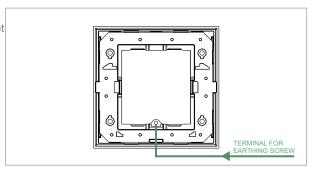

# norisys®

## **CUBE Series**

## D6402.03

2M Plate - 2 module Ice Silver









Code: D6402 .03
Series: CUBE Series

Family: Flat'5 Plates for Integral Socket

Module Size: Two Module
Colour: Ice Silver
Mark: Norisys
Rated supply voltage: --

Maximum resistive load: -

**Dimensions:** 92.8mm x 95.6mm x 14.7mm

Weight: 80.6g

## Wiring Diagram:



### Drawings:









#### Installation:



Installation of the product should be carried out in compliance with the current regulations regarding the installation of electrical systems in the country where the product is installed.

The product should be installed by a trained professional following all safety norms.

Keep away from water and wet surfaces. While mounting the product, hands should not be wet.