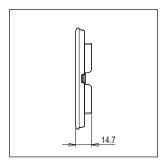

# norisys®

## **CUBE Series**

## D6402.03

2M Plate - 2 module Ice Silver









Code: D6402 .03
Series: CUBE Series

Family: Flat'5 Plates for Integral Socket

Module Size: Two Module
Colour: Ice Silver
Mark: Norisys
Rated supply voltage: --

Maximum resistive load: -

**Dimensions:** 92.8mm x 95.6mm x 14.7mm

Weight: 80.6g

## Wiring Diagram:



### Drawings:









#### Installation:



Installation of the product should be carried out in compliance with the current regulations regarding the installation of electrical systems in the country where the product is installed.

The product should be installed by a trained professional following all safety norms.

Keep away from water and wet surfaces. While mounting the product, hands should not be wet.