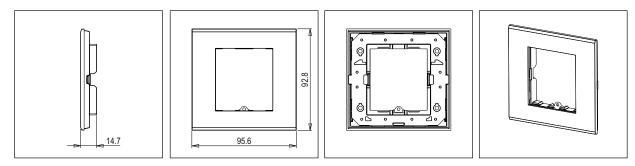

#### Drawings:

Weight:

Dimensions:

Code: Series:

Family: Module Size:

Colour:

Rated supply voltage:

Maximum resistive load: