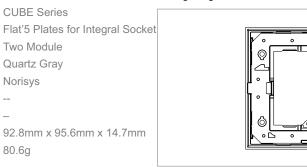

# D6402.02

2M Plate - 2 module Quartz Gray

D6402 .02

**CUBE** Series

Two Module

Quartz Gray

Norisys

80.6g

#### Drawings:

Weight:

Dimensions:

Code: Series:

Family: Module Size:

Colour:

Rated supply voltage:

Maximum resistive load: