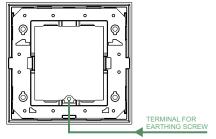

## **CUBE Series**

# D6402.02

2M Plate - 2 module Quartz Gray



D6402 .02

**CUBE** Series

Two Module

Quartz Gray

Norisys

80.6g

\_\_\_



### Wiring Diagram:





#### Drawings:

Weight:

Dimensions:

Code: Series:

Family: Module Size:

Colour:

Rated supply voltage:

Maximum resistive load:

Mark:



#### Installation:



Installation of the product should be carried out in compliance with the current regulations regarding the installation of electrical systems in the country where the product is installed.

The product should be installed by a trained professional following all . safety norms.

Keep away from water and wet surfaces. While mounting the product, hands should not be wet.