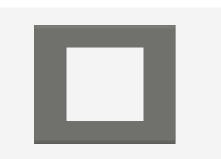

# D6402.02

2M Plate - 2 module Quartz Gray

D6402 .02

**CUBE** Series

Two Module

Quartz Gray

Norisys

80.6g