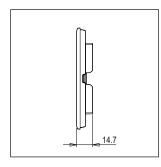

# norisys®

## **CUBE Series**

## D6402.01

2M Plate - 2 module Frost White









Code: D6402 .01

Series: CUBE Series

Family: Flat'5 Plates for Integral Socket

Module Size: Two Module
Colour: Frost White
Mark: Norisys
Rated supply voltage: --

Maximum resistive load: --

Dimensions: 92.8mm x 95.6mm x 14.7mm

Weight: 80.6g

## Wiring Diagram:



### Drawings:









#### Installation:



Installation of the product should be carried out in compliance with the current regulations regarding the installation of electrical systems in the country where the product is installed.

The product should be installed by a trained professional following all safety norms.

Keep away from water and wet surfaces. While mounting the product, hands should not be wet.