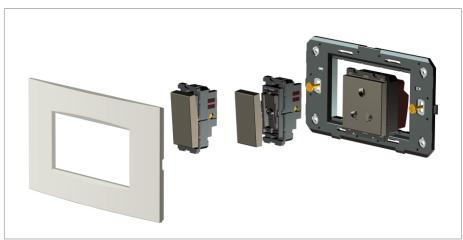

#### Installation:

Installation of the product should be carried out in compliance with the current regulations regarding the installation of electrical systems in the country where the product is installed.

The product should be installed by a trained professional following all safety norms.

Keep away from water and wet surfaces. While mounting the product, hands should not be wet.