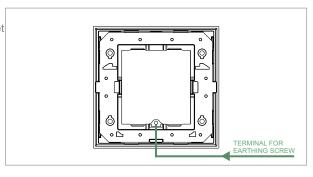

# norisys®

## **CUBE Series**

## D6402.01

2M Plate - 2 module Frost White









Code: D6402 .01

Series: CUBE Series

Family: Flat'5 Plates for Integral Socket

Module Size: Two Module
Colour: Frost White
Mark: Norisys
Rated supply voltage: --

Maximum resistive load: --

Dimensions: 92.8mm x 95.6mm x 14.7mm

Weight: 80.6g

## Wiring Diagram:



### Drawings:









#### Installation:



Installation of the product should be carried out in compliance with the current regulations regarding the installation of electrical systems in the country where the product is installed.

The product should be installed by a trained professional following all safety norms.

Keep away from water and wet surfaces. While mounting the product, hands should not be wet.