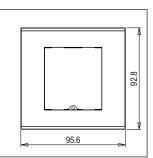

# norisys®

## **CUBE Series**

## D6402.01

2M Plate - 2 module Frost White









Code: D6402 .01

Series: CUBE Series

Family: Flat'5 Plates for Integral Socket

Module Size: Two Module
Colour: Frost White
Mark: Norisys
Rated supply voltage: --

Maximum resistive load: --

Dimensions: 92.8mm x 95.6mm x 14.7mm

Weight: 80.6g

## Wiring Diagram:



### Drawings:









#### Installation:



Installation of the product should be carried out in compliance with the current regulations regarding the installation of electrical systems in the country where the product is installed.

The product should be installed by a trained professional following all safety norms.

Keep away from water and wet surfaces. While mounting the product, hands should not be wet.