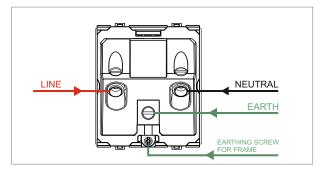

## **CUBE Series**

# D5732.17

Integral Socket with Switch 25A/6A 3-Pin Shuttered - 2 module Charcoal Black





| Code:                   |
|-------------------------|
| Series:                 |
| Family:                 |
| Module Size:            |
| Colour:                 |
| Mark:                   |
| Rated supply voltage:   |
| Maximum resistive load: |
| Dimensions:             |
| Weight:                 |

D5732 .17 CUBE Series Integral Sockets Two Module Charcoal Black Norisys 240V 25A/6A 60.0mm x 52.2mm x 35.5mm 89.10g

## Wiring Diagram:



### 

#### Installation:

Drawings:



Installation of the product should be carried out in compliance with the current regulations regarding the installation of electrical systems in the country where the product is installed.

The product should be installed by a trained professional following all safety norms.

Keep away from water and wet surfaces. While mounting the product, hands should not be wet.