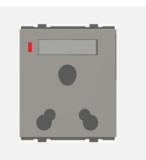

# D5732.17

Integral Socket with Switch 25A/6A 3-Pin Shuttered - 2 module Charcoal Black

| Code:                   |
|-------------------------|
| Series:                 |
| Family:                 |
| Module Size:            |
| Colour:                 |
| Mark:                   |
| Rated supply voltage:   |
| Maximum resistive load: |
| Dimensions:             |
| Weight:                 |

D5732 .17 CUBE Series Integral Sockets Two Module Charcoal Black Norisys 240V 25A/6A 60.0mm x 52.2mm x 35.5mm 89.10g