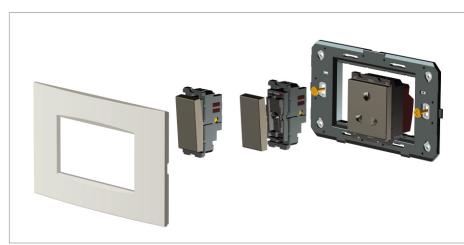

#### Installation:

Drawings:

Installation of the product should be carried out in compliance with the current regulations regarding the installation of electrical systems in the country where the product is installed.

The product should be installed by a trained professional following all safety norms.

Keep away from water and wet surfaces. While mounting the product, hands should not be wet.