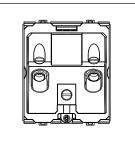

### **CUBE Series**

# D5732.02

Integral Socket with Switch 25A/6A 3-Pin Shuttered - 2 module Quartz Gray









D5732 .02 Code: Series: **CUBE Series** Family: Integral Sockets Module Size: Two Module Colour: Quartz Gray Mark: Norisys Rated supply voltage: 240V Maximum resistive load: 25A/6A

Dimensions: 60.0mm x 52.2mm x 35.5mm

Weight: 89.10g

# Wiring Diagram:



#### Drawings:









#### Installation:



Installation of the product should be carried out in compliance with the current regulations regarding the installation of electrical systems in the country where the product is installed.

The product should be installed by a trained professional following all safety norms.

Keep away from water and wet surfaces. While mounting the product, hands should not be wet.