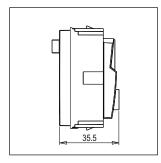

### **CUBE Series**

# D5732.02

Integral Socket with Switch 25A/6A 3-Pin Shuttered - 2 module Quartz Gray









D5732 .02 Code: Series: **CUBE Series** Family: Integral Sockets Module Size: Two Module Colour: Quartz Gray Mark: Norisys Rated supply voltage: 240V Maximum resistive load: 25A/6A

Dimensions: 60.0mm x 52.2mm x 35.5mm

Weight: 89.10g

# Wiring Diagram:



#### Drawings:









#### Installation:



Installation of the product should be carried out in compliance with the current regulations regarding the installation of electrical systems in the country where the product is installed.

The product should be installed by a trained professional following all safety norms.

Keep away from water and wet surfaces. While mounting the product, hands should not be wet.