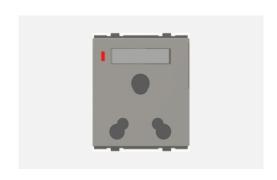

# D5732.02

Integral Socket with Switch 25A/6A 3-Pin Shuttered - 2 module Quartz Gray

D5732 .02 Code: Series: **CUBE Series** Family: Integral Sockets Module Size: Two Module Colour: Quartz Gray Mark: Norisys Rated supply voltage: 240V Maximum resistive load: 25A/6A