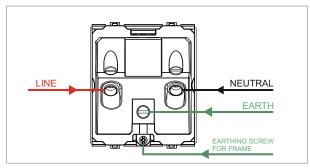

### **CUBE Series**

# D5732.02

Integral Socket with Switch 25A/6A 3-Pin Shuttered - 2 module Quartz Gray









D5732 .02 Code: Series: **CUBE Series** Family: Integral Sockets Module Size: Two Module Colour: Quartz Gray Mark: Norisys Rated supply voltage: 240V Maximum resistive load: 25A/6A

Dimensions: 60.0mm x 52.2mm x 35.5mm

Weight: 89.10g

# Wiring Diagram:



#### Drawings:









#### Installation:



Installation of the product should be carried out in compliance with the current regulations regarding the installation of electrical systems in the country where the product is installed.

The product should be installed by a trained professional following all safety norms.

Keep away from water and wet surfaces. While mounting the product, hands should not be wet.