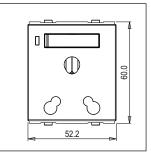

### **CUBE Series**

# D5732.02

Integral Socket with Switch 25A/6A 3-Pin Shuttered - 2 module Quartz Gray









D5732 .02 Code: Series: **CUBE Series** Family: Integral Sockets Module Size: Two Module Colour: Quartz Gray Mark: Norisys Rated supply voltage: 240V Maximum resistive load: 25A/6A

Dimensions: 60.0mm x 52.2mm x 35.5mm

Weight: 89.10g

# Wiring Diagram:



#### Drawings:









#### Installation:



Installation of the product should be carried out in compliance with the current regulations regarding the installation of electrical systems in the country where the product is installed.

The product should be installed by a trained professional following all safety norms.

Keep away from water and wet surfaces. While mounting the product, hands should not be wet.