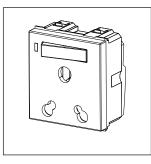

### **CUBE Series**

# D5732.02

Integral Socket with Switch 25A/6A 3-Pin Shuttered - 2 module Quartz Gray









D5732 .02 Code: Series: **CUBE Series** Family: Integral Sockets Module Size: Two Module Colour: Quartz Gray Mark: Norisys Rated supply voltage: 240V Maximum resistive load: 25A/6A

Dimensions: 60.0mm x 52.2mm x 35.5mm

Weight: 89.10g

# Wiring Diagram:



#### Drawings:









#### Installation:



Installation of the product should be carried out in compliance with the current regulations regarding the installation of electrical systems in the country where the product is installed.

The product should be installed by a trained professional following all safety norms.

Keep away from water and wet surfaces. While mounting the product, hands should not be wet.