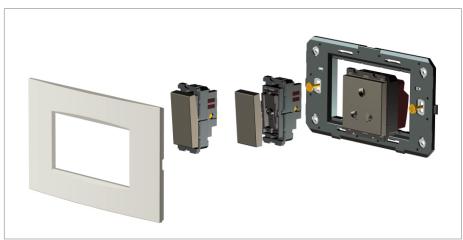

#### Drawings:

#### Installation:

Installation of the product should be carried out in compliance with the current regulations regarding the installation of electrical systems in the country where the product is installed.

The product should be installed by a trained professional following all safety norms.

Keep away from water and wet surfaces. While mounting the product, hands should not be wet.