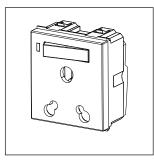

# D5732.01

Integral Socket with Switch 25A/6A 3-Pin Shuttered - 2 module Frost White

D5732 .01 Code: Series: **CUBE Series** Family: Integral Sockets Module Size: Two Module Colour: Frost White Mark: Norisys Rated supply voltage: 240V Maximum resistive load: 25A/6A

Dimensions: 60.0mm x 52.2mm x 35.5mm

Weight: 89.1g