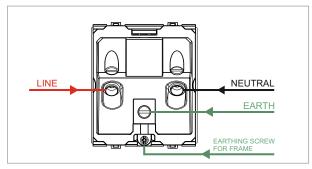

### **CUBE Series**

# D5732.01

Integral Socket with Switch 25A/6A 3-Pin Shuttered - 2 module Frost White









D5732 .01 Code: Series: **CUBE Series** Family: Integral Sockets Module Size: Two Module Colour: Frost White Mark: Norisys Rated supply voltage: 240V Maximum resistive load: 25A/6A

Dimensions: 60.0mm x 52.2mm x 35.5mm

Weight: 89.1g

# Wiring Diagram:



#### Drawings:









#### Installation:



Installation of the product should be carried out in compliance with the current regulations regarding the installation of electrical systems in the country where the product is installed.

The product should be installed by a trained professional following all safety norms.

Keep away from water and wet surfaces. While mounting the product, hands should not be wet.