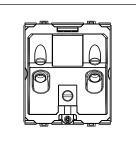

# D5732.01

Integral Socket with Switch 25A/6A 3-Pin Shuttered - 2 module Frost White

D5732 .01 Code: Series: **CUBE Series** Family: Integral Sockets Module Size: Two Module Colour: Frost White Mark: Norisys Rated supply voltage: 240V Maximum resistive load: 25A/6A

Dimensions: 60.0mm x 52.2mm x 35.5mm

Weight: 89.1g