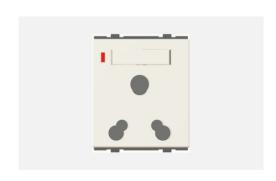

# D5732.01

Integral Socket with Switch 25A/6A 3-Pin Shuttered - 2 module Frost White

D5732 .01 Code: Series: **CUBE Series** Family: Integral Sockets Module Size: Two Module Colour: Frost White Mark: Norisys Rated supply voltage: 240V Maximum resistive load: 25A/6A