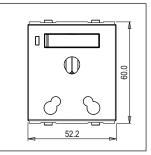

### **CUBE Series**

# D5732.01

Integral Socket with Switch 25A/6A 3-Pin Shuttered - 2 module Frost White









D5732 .01 Code: Series: **CUBE Series** Family: Integral Sockets Module Size: Two Module Colour: Frost White Mark: Norisys Rated supply voltage: 240V Maximum resistive load: 25A/6A

Dimensions: 60.0mm x 52.2mm x 35.5mm

Weight: 89.1g

# Wiring Diagram:



#### Drawings:









#### Installation:



Installation of the product should be carried out in compliance with the current regulations regarding the installation of electrical systems in the country where the product is installed.

The product should be installed by a trained professional following all safety norms.

Keep away from water and wet surfaces. While mounting the product, hands should not be wet.