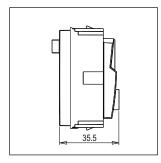

### **CUBE Series**

# D5732.01

Integral Socket with Switch 25A/6A 3-Pin Shuttered - 2 module Frost White









D5732 .01 Code: Series: **CUBE Series** Family: Integral Sockets Module Size: Two Module Colour: Frost White Mark: Norisys Rated supply voltage: 240V Maximum resistive load: 25A/6A

Dimensions: 60.0mm x 52.2mm x 35.5mm

Weight: 89.1g

# Wiring Diagram:



#### Drawings:









#### Installation:



Installation of the product should be carried out in compliance with the current regulations regarding the installation of electrical systems in the country where the product is installed.

The product should be installed by a trained professional following all safety norms.

Keep away from water and wet surfaces. While mounting the product, hands should not be wet.