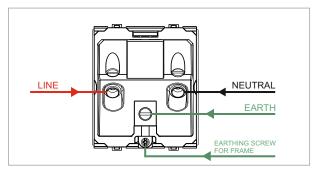

### **CUBE Series**

# D5532 .17

Integral Socket with Switch 13A International Multi Socket Shuttered - 2 module Charcoal Black









Code: D5532 .17

Series: CUBE Series

Family: Integral Sockets

Module Size: Two Module

Colour: Charcoal Black

Mark: Norisys

Rated supply voltage: 240V
Maximum resistive load: 13A

Dimensions: 60.0mm x 52.2mm x 35.5mm

Weight: 89.10g

## Wiring Diagram:



#### Drawings:









#### Installation:



Installation of the product should be carried out in compliance with the current regulations regarding the installation of electrical systems in the country where the product is installed.

The product should be installed by a trained professional following all safety norms.

Keep away from water and wet surfaces. While mounting the product, hands should not be wet.