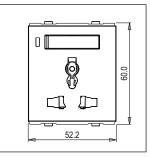

Mark: Norisys

Rated supply voltage: 240V
Maximum resistive load: 13A

Dimensions: 60.0mm x 52.2mm x 35.5mm

Weight: 89.10g

#### Drawings: