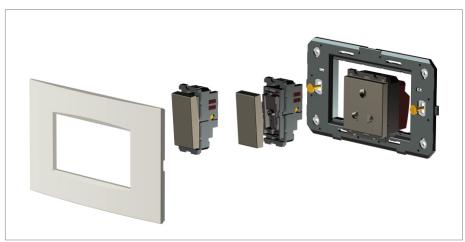

### **CUBE Series**

# D5532 .17

Integral Socket with Switch 13A International Multi Socket Shuttered - 2 module Charcoal Black









Code: D5532 .17

Series: CUBE Series

Family: Integral Sockets

Module Size: Two Module

Colour: Charcoal Black

Mark: Norisys

Rated supply voltage: 240V
Maximum resistive load: 13A

Dimensions: 60.0mm x 52.2mm x 35.5mm

Weight: 89.10g

## Wiring Diagram:



#### Drawings:









#### Installation:



Installation of the product should be carried out in compliance with the current regulations regarding the installation of electrical systems in the country where the product is installed.

The product should be installed by a trained professional following all safety norms.

Keep away from water and wet surfaces. While mounting the product, hands should not be wet.