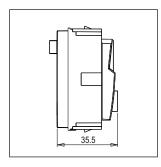

Mark: Norisys

Rated supply voltage: 240V
Maximum resistive load: 13A

Dimensions: 60.0mm x 52.2mm x 35.5mm

Weight: 89.10g

#### Drawings: