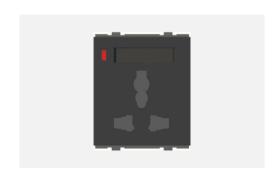

# D5532 .17

Integral Socket with Switch 13A International Multi Socket Shuttered - 2 module Charcoal Black

Code: D5532 .17

Series: CUBE Series

Family: Integral Sockets

Module Size: Two Module

Colour: Charcoal Black

Mark: Norisys

Rated supply voltage: 240V
Maximum resistive load: 13A

Dimensions: 60.0mm x 52.2mm x 35.5mm

Weight: 89.10g