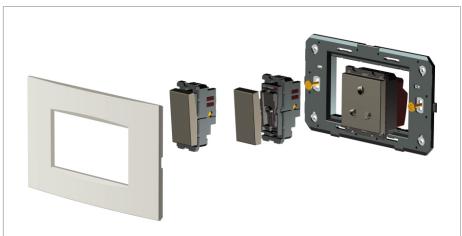

### **CUBE Series**

## D5532.02

Integral Socket with Switch 13A International Multi Socket Shuttered - 2 module Quartz Gray









Code: D5532 .02
Series: CUBE Series
Family: Integral Sockets
Module Size: Two Module
Colour: Quartz Gray
Mark: Norisys
Rated supply voltage: 240V

Dimensions: 60.0mm x 52.2mm x 35.5mm

13A

Weight: 89.10g

Maximum resistive load:

# Wiring Diagram:



#### Drawings:









#### Installation:



Installation of the product should be carried out in compliance with the current regulations regarding the installation of electrical systems in the country where the product is installed.

The product should be installed by a trained professional following all safety norms.

Keep away from water and wet surfaces. While mounting the product, hands should not be wet.