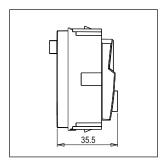

Dimensions: 60.0mm x 52.2mm x 35.5mm

13A

Weight: 89.10g

Maximum resistive load:

#### Drawings: