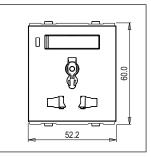

Dimensions: 60.0mm x 52.2mm x 35.5mm

13A

Weight: 89.10g

Maximum resistive load:

#### Drawings: