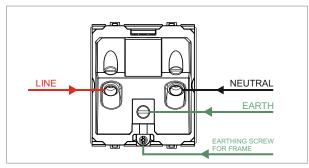

### **CUBE Series**

## D5532.02

Integral Socket with Switch 13A International Multi Socket Shuttered - 2 module Quartz Gray









Code: D5532 .02
Series: CUBE Series
Family: Integral Sockets
Module Size: Two Module
Colour: Quartz Gray
Mark: Norisys
Rated supply voltage: 240V

Dimensions: 60.0mm x 52.2mm x 35.5mm

13A

Weight: 89.10g

Maximum resistive load:

# Wiring Diagram:



#### Drawings:









#### Installation:



Installation of the product should be carried out in compliance with the current regulations regarding the installation of electrical systems in the country where the product is installed.

The product should be installed by a trained professional following all safety norms.

Keep away from water and wet surfaces. While mounting the product, hands should not be wet.