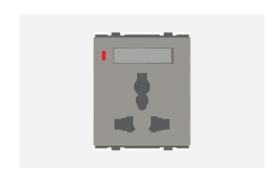

## D5532.02

Integral Socket with Switch 13A International Multi Socket Shuttered - 2 module Quartz Gray

Code: D5532 .02
Series: CUBE Series
Family: Integral Sockets
Module Size: Two Module
Colour: Quartz Gray
Mark: Norisys
Rated supply voltage: 240V

Dimensions: 60.0mm x 52.2mm x 35.5mm

13A

Weight: 89.10g

Maximum resistive load: