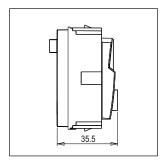

### **CUBE Series**

# D5532.01

Integral Socket with Switch 13A International Multi Socket Shuttered - 2 module Frost White









D5532 .01 Code: Series: **CUBE Series** Family: Integral Sockets Module Size: Two Module Colour: Frost White Mark: Norisys Rated supply voltage: 240V Maximum resistive load: 13A

Dimensions: 60.0mm x 52.2mm x 35.5mm

Weight: 89.1g

# Wiring Diagram:



#### Drawings:









#### Installation:



Installation of the product should be carried out in compliance with the current regulations regarding the installation of electrical systems in the country where the product is installed.

The product should be installed by a trained professional following all safety norms.

Keep away from water and wet surfaces. While mounting the product, hands should not be wet.