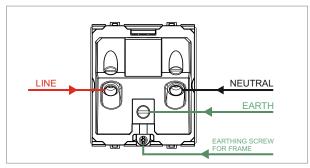

### **CUBE Series**

# D5532.01

Integral Socket with Switch 13A International Multi Socket Shuttered - 2 module Frost White









D5532 .01 Code: Series: **CUBE Series** Family: Integral Sockets Module Size: Two Module Colour: Frost White Mark: Norisys Rated supply voltage: 240V Maximum resistive load: 13A

Dimensions: 60.0mm x 52.2mm x 35.5mm

Weight: 89.1g

# Wiring Diagram:



#### Drawings:









#### Installation:



Installation of the product should be carried out in compliance with the current regulations regarding the installation of electrical systems in the country where the product is installed.

The product should be installed by a trained professional following all safety norms.

Keep away from water and wet surfaces. While mounting the product, hands should not be wet.