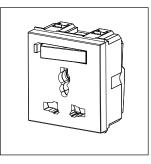

# D5532.01

Integral Socket with Switch 13A International Multi Socket Shuttered - 2 module Frost White

D5532 .01 Code: Series: **CUBE Series** Family: Integral Sockets Module Size: Two Module Colour: Frost White Mark: Norisys Rated supply voltage: 240V Maximum resistive load: 13A

#### Drawings: