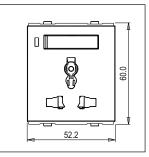

### **CUBE Series**

# D5532.01

Integral Socket with Switch 13A International Multi Socket Shuttered - 2 module Frost White









D5532 .01 Code: Series: **CUBE Series** Family: Integral Sockets Module Size: Two Module Colour: Frost White Mark: Norisys Rated supply voltage: 240V Maximum resistive load: 13A

Dimensions: 60.0mm x 52.2mm x 35.5mm

Weight: 89.1g

# Wiring Diagram:



#### Drawings:









#### Installation:



Installation of the product should be carried out in compliance with the current regulations regarding the installation of electrical systems in the country where the product is installed.

The product should be installed by a trained professional following all safety norms.

Keep away from water and wet surfaces. While mounting the product, hands should not be wet.