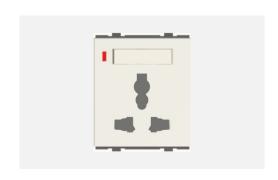

# D5532.01

Integral Socket with Switch 13A International Multi Socket Shuttered - 2 module Frost White

D5532 .01 Code: Series: **CUBE Series** Family: Integral Sockets Module Size: Two Module Colour: Frost White Mark: Norisys Rated supply voltage: 240V Maximum resistive load: 13A

Dimensions: 60.0mm x 52.2mm x 35.5mm

Weight: 89.1g