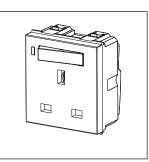

# D5531.17

Integral Socket with Switch 13A 3-Pin Flat Socket Shuttered - 2 module Charcoal Black

Code: D5531 .17

Series: CUBE Series

Family: Integral Sockets

Module Size: Two Module

Colour: Charcoal Black

Mark: Norisys