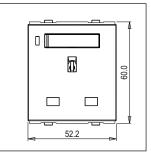

Rated supply voltage: 240V Maximum resistive load: 13A

Dimensions: 60.0mm x 52.2mm x 35.5mm

Weight: 89.10g

#### Drawings: