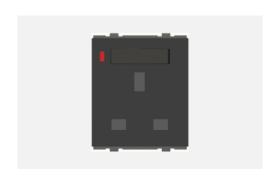

# D5531.17

Integral Socket with Switch 13A 3-Pin Flat Socket Shuttered - 2 module Charcoal Black

Code: D5531 .17

Series: CUBE Series

Family: Integral Sockets

Module Size: Two Module

Colour: Charcoal Black

Mark: Norisys