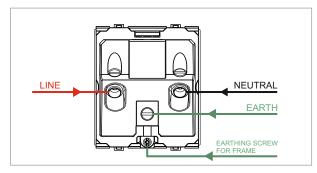

### **CUBE Series**

# D5531.17

Integral Socket with Switch 13A 3-Pin Flat Socket Shuttered - 2 module Charcoal Black









Code: D5531 .17

Series: CUBE Series

Family: Integral Sockets

Module Size: Two Module

Colour: Charcoal Black

Mark: Norisys

Rated supply voltage: 240V Maximum resistive load: 13A

Dimensions: 60.0mm x 52.2mm x 35.5mm

Weight: 89.10g

## Wiring Diagram:



#### Drawings:









#### Installation:



Installation of the product should be carried out in compliance with the current regulations regarding the installation of electrical systems in the country where the product is installed.

The product should be installed by a trained professional following all safety norms.

Keep away from water and wet surfaces. While mounting the product, hands should not be wet.