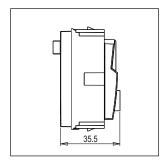

Rated supply voltage: 240V Maximum resistive load: 13A

Dimensions: 60.0mm x 52.2mm x 35.5mm

Weight: 89.10g

#### Drawings: