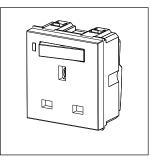

# D5531.02

Integral Socket with Switch 13A 3-Pin Flat Socket Shuttered - 2 module Quartz Gray

D5531 .02 Code: Series: **CUBE Series** Family: Integral Sockets Module Size: Two Module Colour: Quartz Gray Mark: Norisys Rated supply voltage: 240V Maximum resistive load:

#### Drawings: