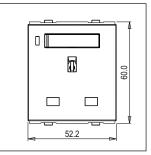

### **CUBE Series**

# D5531.02

Integral Socket with Switch 13A 3-Pin Flat Socket Shuttered - 2 module Quartz Gray









D5531 .02 Code: Series: **CUBE Series** Family: Integral Sockets Module Size: Two Module Colour: Quartz Gray Mark: Norisys Rated supply voltage: 240V Maximum resistive load:

Dimensions: 60.0mm x 52.2mm x 35.5mm

13A

Weight: 89.10g

## Wiring Diagram:



#### Drawings:









#### Installation:



Installation of the product should be carried out in compliance with the current regulations regarding the installation of electrical systems in the country where the product is installed.

The product should be installed by a trained professional following all safety norms.

Keep away from water and wet surfaces. While mounting the product, hands should not be wet.