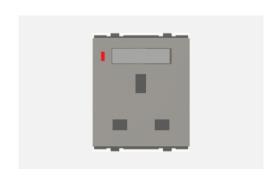

# D5531.02

Integral Socket with Switch 13A 3-Pin Flat Socket Shuttered - 2 module Quartz Gray

D5531 .02 Code: Series: **CUBE Series** Family: Integral Sockets Module Size: Two Module Colour: Quartz Gray Mark: Norisys Rated supply voltage: 240V Maximum resistive load:

Dimensions: 60.0mm x 52.2mm x 35.5mm

13A

Weight: 89.10g