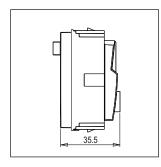

### **CUBE Series**

# D5531.02

Integral Socket with Switch 13A 3-Pin Flat Socket Shuttered - 2 module Quartz Gray









D5531 .02 Code: Series: **CUBE Series** Family: Integral Sockets Module Size: Two Module Colour: Quartz Gray Mark: Norisys Rated supply voltage: 240V Maximum resistive load:

Dimensions: 60.0mm x 52.2mm x 35.5mm

13A

Weight: 89.10g

## Wiring Diagram:



#### Drawings:









#### Installation:



Installation of the product should be carried out in compliance with the current regulations regarding the installation of electrical systems in the country where the product is installed.

The product should be installed by a trained professional following all safety norms.

Keep away from water and wet surfaces. While mounting the product, hands should not be wet.