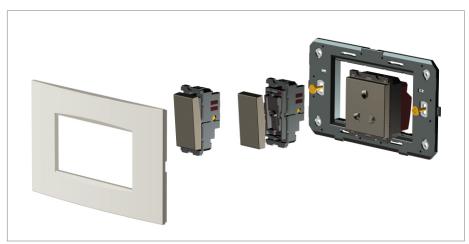

### **CUBE Series**

# D5531.02

Integral Socket with Switch 13A 3-Pin Flat Socket Shuttered - 2 module Quartz Gray









D5531 .02 Code: Series: **CUBE Series** Family: Integral Sockets Module Size: Two Module Colour: Quartz Gray Mark: Norisys Rated supply voltage: 240V Maximum resistive load:

Dimensions: 60.0mm x 52.2mm x 35.5mm

13A

Weight: 89.10g

## Wiring Diagram:



#### Drawings:









#### Installation:



Installation of the product should be carried out in compliance with the current regulations regarding the installation of electrical systems in the country where the product is installed.

The product should be installed by a trained professional following all safety norms.

Keep away from water and wet surfaces. While mounting the product, hands should not be wet.