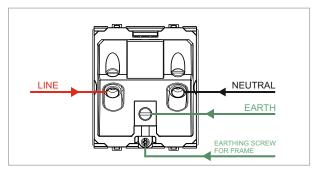

### **CUBE Series**

# D5531.02

Integral Socket with Switch 13A 3-Pin Flat Socket Shuttered - 2 module Quartz Gray









D5531 .02 Code: Series: **CUBE Series** Family: Integral Sockets Module Size: Two Module Colour: Quartz Gray Mark: Norisys Rated supply voltage: 240V Maximum resistive load:

Dimensions: 60.0mm x 52.2mm x 35.5mm

13A

Weight: 89.10g

## Wiring Diagram:



#### Drawings:









#### Installation:



Installation of the product should be carried out in compliance with the current regulations regarding the installation of electrical systems in the country where the product is installed.

The product should be installed by a trained professional following all safety norms.

Keep away from water and wet surfaces. While mounting the product, hands should not be wet.