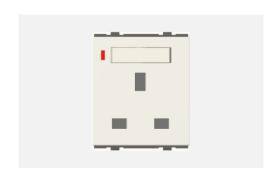

# D5531.01

Integral Socket with Switch 13A 3-Pin Flat Socket Shuttered - 2 module Frost White

D5531 .01 Code: Series: **CUBE Series** Family: Integral Sockets Module Size: Two Module Colour: Frost White Mark: Norisys Rated supply voltage: 240V Maximum resistive load: 13A