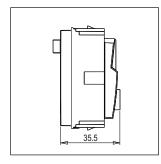

### **CUBE Series**

# D5531.01

Integral Socket with Switch 13A 3-Pin Flat Socket Shuttered - 2 module Frost White









D5531 .01 Code: Series: **CUBE Series** Family: Integral Sockets Module Size: Two Module Colour: Frost White Mark: Norisys Rated supply voltage: 240V Maximum resistive load: 13A

Dimensions: 60.0mm x 52.2mm x 35.5mm

Weight: 89.1g

## Wiring Diagram:



### Drawings:









#### Installation:



Installation of the product should be carried out in compliance with the current regulations regarding the installation of electrical systems in the country where the product is installed.

The product should be installed by a trained professional following all safety norms.

Keep away from water and wet surfaces. While mounting the product, hands should not be wet.