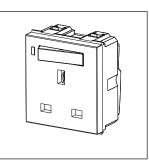

# D5531.01

Integral Socket with Switch 13A 3-Pin Flat Socket Shuttered - 2 module Frost White

D5531 .01 Code: Series: **CUBE Series** Family: Integral Sockets Module Size: Two Module Colour: Frost White Mark: Norisys Rated supply voltage: 240V Maximum resistive load: 13A