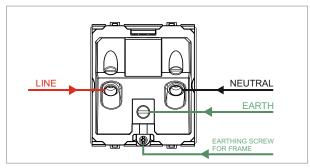

### **CUBE Series**

# D5531.01

Integral Socket with Switch 13A 3-Pin Flat Socket Shuttered - 2 module Frost White









D5531 .01 Code: Series: **CUBE Series** Family: Integral Sockets Module Size: Two Module Colour: Frost White Mark: Norisys Rated supply voltage: 240V Maximum resistive load: 13A

Dimensions: 60.0mm x 52.2mm x 35.5mm

Weight: 89.1g

## Wiring Diagram:



### Drawings:









#### Installation:



Installation of the product should be carried out in compliance with the current regulations regarding the installation of electrical systems in the country where the product is installed.

The product should be installed by a trained professional following all safety norms.

Keep away from water and wet surfaces. While mounting the product, hands should not be wet.