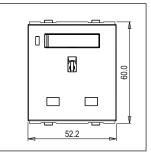

### **CUBE Series**

# D5531.01

Integral Socket with Switch 13A 3-Pin Flat Socket Shuttered - 2 module Frost White









D5531 .01 Code: Series: **CUBE Series** Family: Integral Sockets Module Size: Two Module Colour: Frost White Mark: Norisys Rated supply voltage: 240V Maximum resistive load: 13A

Dimensions: 60.0mm x 52.2mm x 35.5mm

Weight: 89.1g

## Wiring Diagram:



### Drawings:









#### Installation:



Installation of the product should be carried out in compliance with the current regulations regarding the installation of electrical systems in the country where the product is installed.

The product should be installed by a trained professional following all safety norms.

Keep away from water and wet surfaces. While mounting the product, hands should not be wet.