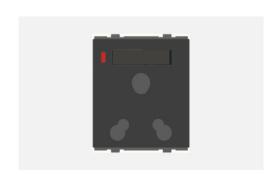

# D5332.17

Integral Socket with Switch 16A/6A 3-Pin Shuttered - 2 module Charcoal Black

Code: D5332 .17

Series: CUBE Series

Family: Integral Sockets

Module Size: Two Module

Colour: Charcoal Black

Mark: Norieve

Mark: Norisys
Rated supply voltage: 240V
Maximum resistive load: 16/6A

Dimensions: 60.0mm x 52.2mm x 35.5mm

Weight: 89.10g