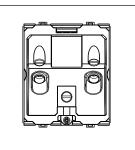

### **CUBE Series**

# D5332.17

Integral Socket with Switch 16A/6A 3-Pin Shuttered - 2 module Charcoal Black









Code: D5332 .17

Series: CUBE Series

Family: Integral Sockets

Module Size: Two Module

Colour: Charcoal Black

Mark: Norieve

Mark: Norisys
Rated supply voltage: 240V
Maximum resistive load: 16/6A

Dimensions: 60.0mm x 52.2mm x 35.5mm

Weight: 89.10g

## Wiring Diagram:



### Drawings:









#### Installation:



Installation of the product should be carried out in compliance with the current regulations regarding the installation of electrical systems in the country where the product is installed.

The product should be installed by a trained professional following all safety norms.

Keep away from water and wet surfaces. While mounting the product, hands should not be wet.