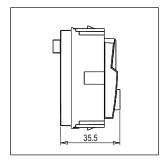

Mark: Norisys
Rated supply voltage: 240V
Maximum resistive load: 16/6A

Dimensions: 60.0mm x 52.2mm x 35.5mm

Weight: 89.10g

### Drawings: