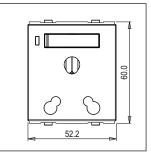

Mark: Norisys
Rated supply voltage: 240V
Maximum resistive load: 16/6A

Dimensions: 60.0mm x 52.2mm x 35.5mm

Weight: 89.10g

### Drawings: