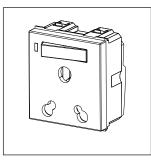

### **CUBE Series**

# D5332.17

Integral Socket with Switch 16A/6A 3-Pin Shuttered - 2 module Charcoal Black









Code: D5332 .17

Series: CUBE Series

Family: Integral Sockets

Module Size: Two Module

Colour: Charcoal Black

Mark: Norieve

Mark: Norisys
Rated supply voltage: 240V
Maximum resistive load: 16/6A

Dimensions: 60.0mm x 52.2mm x 35.5mm

Weight: 89.10g

## Wiring Diagram:



### Drawings:









#### Installation:



Installation of the product should be carried out in compliance with the current regulations regarding the installation of electrical systems in the country where the product is installed.

The product should be installed by a trained professional following all safety norms.

Keep away from water and wet surfaces. While mounting the product, hands should not be wet.