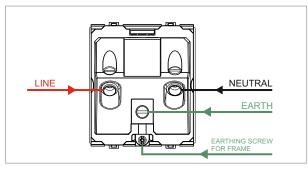

### **CUBE Series**

# D5332.17

Integral Socket with Switch 16A/6A 3-Pin Shuttered - 2 module Charcoal Black









Code: D5332 .17

Series: CUBE Series

Family: Integral Sockets

Module Size: Two Module

Colour: Charcoal Black

Mark: Norieve

Mark: Norisys
Rated supply voltage: 240V
Maximum resistive load: 16/6A

Dimensions: 60.0mm x 52.2mm x 35.5mm

Weight: 89.10g

## Wiring Diagram:



### Drawings:









#### Installation:



Installation of the product should be carried out in compliance with the current regulations regarding the installation of electrical systems in the country where the product is installed.

The product should be installed by a trained professional following all safety norms.

Keep away from water and wet surfaces. While mounting the product, hands should not be wet.