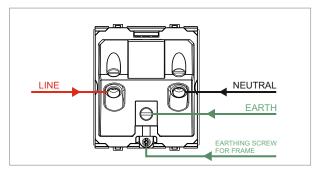

### **CUBE Series**

# D5332.02

Integral Socket with Switch 16A/6A 3-Pin Shuttered - 2 module Quartz Gray









D5332 .02 Code: Series: **CUBE Series** Family: Integral Sockets Module Size: Two Module Colour: Quartz Gray Mark: Norisys Rated supply voltage: 240V Maximum resistive load: 16/6A

Dimensions: 60.0mm x 52.2mm x 35.5mm

Weight: 89.10g

## Wiring Diagram:



### Drawings:









#### Installation:



Installation of the product should be carried out in compliance with the current regulations regarding the installation of electrical systems in the country where the product is installed.

The product should be installed by a trained professional following all safety norms.

Keep away from water and wet surfaces. While mounting the product, hands should not be wet.