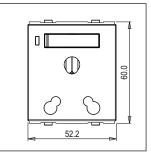

### **CUBE Series**

# D5332.02

Integral Socket with Switch 16A/6A 3-Pin Shuttered - 2 module Quartz Gray









D5332 .02 Code: Series: **CUBE Series** Family: Integral Sockets Module Size: Two Module Colour: Quartz Gray Mark: Norisys Rated supply voltage: 240V Maximum resistive load: 16/6A

Dimensions: 60.0mm x 52.2mm x 35.5mm

Weight: 89.10g

## Wiring Diagram:



### Drawings:









#### Installation:



Installation of the product should be carried out in compliance with the current regulations regarding the installation of electrical systems in the country where the product is installed.

The product should be installed by a trained professional following all safety norms.

Keep away from water and wet surfaces. While mounting the product, hands should not be wet.