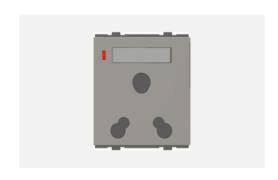

# D5332.02

Integral Socket with Switch 16A/6A 3-Pin Shuttered - 2 module Quartz Gray

D5332 .02 Code: Series: **CUBE Series** Family: Integral Sockets Module Size: Two Module Colour: Quartz Gray Mark: Norisys Rated supply voltage: 240V Maximum resistive load: 16/6A