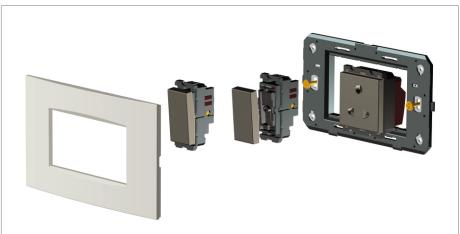

#### Installation:

Installation of the product should be carried out in compliance with the current regulations regarding the installation of electrical systems in the country where the product is installed.

The product should be installed by a trained professional following all safety norms.

Keep away from water and wet surfaces. While mounting the product, hands should not be wet.