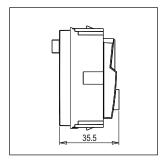

### **CUBE Series**

# D5332.02

Integral Socket with Switch 16A/6A 3-Pin Shuttered - 2 module Quartz Gray









D5332 .02 Code: Series: **CUBE Series** Family: Integral Sockets Module Size: Two Module Colour: Quartz Gray Mark: Norisys Rated supply voltage: 240V Maximum resistive load: 16/6A

Dimensions: 60.0mm x 52.2mm x 35.5mm

Weight: 89.10g

## Wiring Diagram:



### Drawings:









#### Installation:



Installation of the product should be carried out in compliance with the current regulations regarding the installation of electrical systems in the country where the product is installed.

The product should be installed by a trained professional following all safety norms.

Keep away from water and wet surfaces. While mounting the product, hands should not be wet.