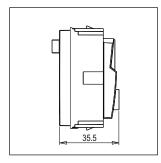

### **CUBE Series**

# D5332.01

Integral Socket with Switch 16A/6A 3-Pin Shuttered - 2 module Frost White









D5332 .01 Code: Series: **CUBE Series** Family: Integral Sockets Module Size: Two Module Colour: Frost White Mark: Norisys Rated supply voltage: 240V Maximum resistive load: 16/6A

Dimensions: 60.0mm x 52.2mm x 35.5mm

Weight: 89.1g

## Wiring Diagram:



### Drawings:









#### Installation:



Installation of the product should be carried out in compliance with the current regulations regarding the installation of electrical systems in the country where the product is installed.

The product should be installed by a trained professional following all safety norms.

Keep away from water and wet surfaces. While mounting the product, hands should not be wet.