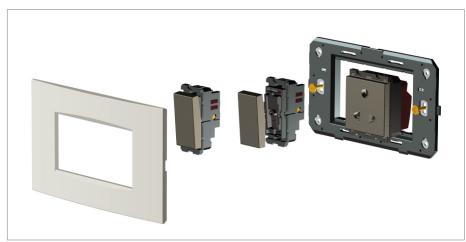

### Drawings:

#### Installation:

Installation of the product should be carried out in compliance with the current regulations regarding the installation of electrical systems in the country where the product is installed.

The product should be installed by a trained professional following all safety norms.

Keep away from water and wet surfaces. While mounting the product, hands should not be wet.