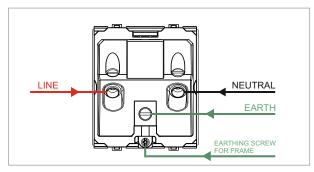

### **CUBE Series**

# D5332.01

Integral Socket with Switch 16A/6A 3-Pin Shuttered - 2 module Frost White









D5332 .01 Code: Series: **CUBE Series** Family: Integral Sockets Module Size: Two Module Colour: Frost White Mark: Norisys Rated supply voltage: 240V Maximum resistive load: 16/6A

Dimensions: 60.0mm x 52.2mm x 35.5mm

Weight: 89.1g

## Wiring Diagram:



### Drawings:









#### Installation:



Installation of the product should be carried out in compliance with the current regulations regarding the installation of electrical systems in the country where the product is installed.

The product should be installed by a trained professional following all safety norms.

Keep away from water and wet surfaces. While mounting the product, hands should not be wet.