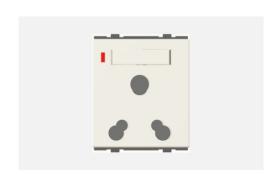

# D5332.01

Integral Socket with Switch 16A/6A 3-Pin Shuttered - 2 module Frost White

D5332 .01 Code: Series: **CUBE Series** Family: Integral Sockets Module Size: Two Module Colour: Frost White Mark: Norisys Rated supply voltage: 240V Maximum resistive load: 16/6A