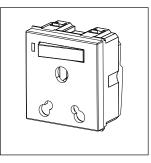

# D5332.01

Integral Socket with Switch 16A/6A 3-Pin Shuttered - 2 module Frost White

D5332 .01 Code: Series: **CUBE Series** Family: Integral Sockets Module Size: Two Module Colour: Frost White Mark: Norisys Rated supply voltage: 240V Maximum resistive load: 16/6A

Dimensions: 60.0mm x 52.2mm x 35.5mm

Weight: 89.1g