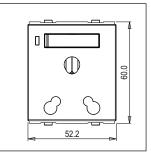

### **CUBE Series**

# D5332.01

Integral Socket with Switch 16A/6A 3-Pin Shuttered - 2 module Frost White









D5332 .01 Code: Series: **CUBE Series** Family: Integral Sockets Module Size: Two Module Colour: Frost White Mark: Norisys Rated supply voltage: 240V Maximum resistive load: 16/6A

Dimensions: 60.0mm x 52.2mm x 35.5mm

Weight: 89.1g

## Wiring Diagram:



### Drawings:









#### Installation:



Installation of the product should be carried out in compliance with the current regulations regarding the installation of electrical systems in the country where the product is installed.

The product should be installed by a trained professional following all safety norms.

Keep away from water and wet surfaces. While mounting the product, hands should not be wet.