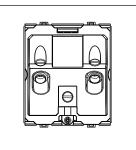

# D5332.01

Integral Socket with Switch 16A/6A 3-Pin Shuttered - 2 module Frost White

D5332 .01 Code: Series: **CUBE Series** Family: Integral Sockets Module Size: Two Module Colour: Frost White Mark: Norisys Rated supply voltage: 240V Maximum resistive load: 16/6A

Dimensions: 60.0mm x 52.2mm x 35.5mm

Weight: 89.1g