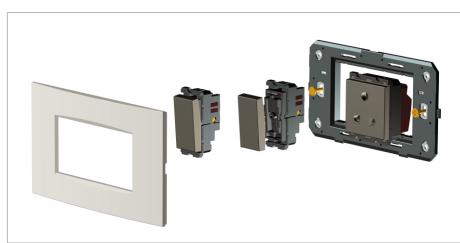

#### Installation:

Installation of the product should be carried out in compliance with the current regulations regarding the installation of electrical systems in the country where the product is installed.

The product should be installed by a trained professional following all . safety norms.

Keep away from water and wet surfaces. While mounting the product, hands should not be wet.