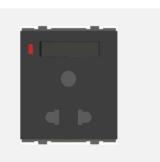

# D5212.17

Integral Socket with Switch 6A 3+2 Pin [Round & Flat] Shuttered - 2 module Charcoal Black

D5212.17 **CUBE** Series Integral Sockets Two Module **Charcoal Black** Norisys 240V 6A 60.0mm x 52.2mm x 35.5mm 89.10g