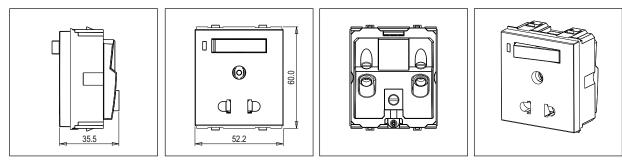

## Drawings:

# D5212.17

Integral Socket with Switch 6A 3+2 Pin [Round & Flat] Shuttered - 2 module Charcoal Black

D5212.17 **CUBE** Series Integral Sockets Two Module **Charcoal Black** Norisys 240V 6A 60.0mm x 52.2mm x 35.5mm 89.10g