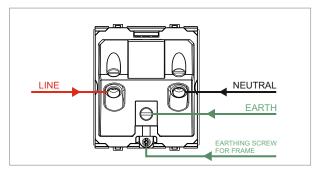

## **CUBE Series**

# D5212.17

Integral Socket with Switch 6A 3+2 Pin [Round & Flat] Shuttered - 2 module Charcoal Black













D5212.17 **CUBE** Series Integral Sockets Two Module **Charcoal Black** Norisys 240V 6A 60.0mm x 52.2mm x 35.5mm 89.10g

### Wiring Diagram:



## Drawings:



#### Installation:



Installation of the product should be carried out in compliance with the current regulations regarding the installation of electrical systems in the country where the product is installed.

The product should be installed by a trained professional following all . safety norms.

Keep away from water and wet surfaces. While mounting the product, hands should not be wet.