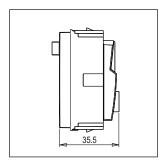

### **CUBE Series**

# D5212.02

Integral Socket with Switch 6A 3+2 Pin [Round & Flat] Shuttered - 2 module Quartz Gray









Code: D5212 .02
Series: CUBE Series
Family: Integral Sockets
Module Size: Two Module
Colour: Quartz Gray
Mark: Norisys
Rated supply voltage: 240V
Maximum resistive load: 6A

Dimensions: 60.0mm x 52.2mm x 35.5mm

Weight: 89.10g

## Wiring Diagram:



### Drawings:









#### Installation:



Installation of the product should be carried out in compliance with the current regulations regarding the installation of electrical systems in the country where the product is installed.

The product should be installed by a trained professional following all safety norms.

Keep away from water and wet surfaces. While mounting the product, hands should not be wet.