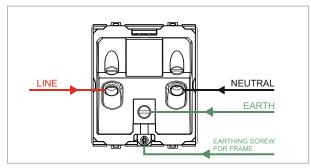

### **CUBE Series**

# D5212.02

Integral Socket with Switch 6A 3+2 Pin [Round & Flat] Shuttered - 2 module Quartz Gray









Code: D5212 .02
Series: CUBE Series
Family: Integral Sockets
Module Size: Two Module
Colour: Quartz Gray
Mark: Norisys
Rated supply voltage: 240V
Maximum resistive load: 6A

Dimensions: 60.0mm x 52.2mm x 35.5mm

Weight: 89.10g

## Wiring Diagram:



### Drawings:









#### Installation:



Installation of the product should be carried out in compliance with the current regulations regarding the installation of electrical systems in the country where the product is installed.

The product should be installed by a trained professional following all safety norms.

Keep away from water and wet surfaces. While mounting the product, hands should not be wet.