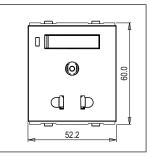

### **CUBE Series**

# D5212.02

Integral Socket with Switch 6A 3+2 Pin [Round & Flat] Shuttered - 2 module Quartz Gray









Code: D5212 .02
Series: CUBE Series
Family: Integral Sockets
Module Size: Two Module
Colour: Quartz Gray
Mark: Norisys
Rated supply voltage: 240V
Maximum resistive load: 6A

Dimensions: 60.0mm x 52.2mm x 35.5mm

Weight: 89.10g

## Wiring Diagram:



### Drawings:









#### Installation:



Installation of the product should be carried out in compliance with the current regulations regarding the installation of electrical systems in the country where the product is installed.

The product should be installed by a trained professional following all safety norms.

Keep away from water and wet surfaces. While mounting the product, hands should not be wet.