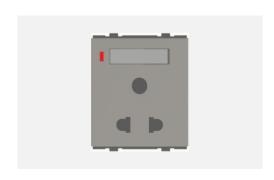

# D5212.02

Integral Socket with Switch 6A 3+2 Pin [Round & Flat] Shuttered - 2 module Quartz Gray

Code: D5212 .02
Series: CUBE Series
Family: Integral Sockets
Module Size: Two Module
Colour: Quartz Gray
Mark: Norisys
Rated supply voltage: 240V
Maximum resistive load: 6A