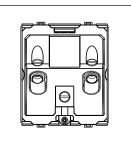

# D5212.01

Integral Socket with Switch 6A 3+2 Pin [Round & Flat] Shuttered - 2 module Frost White

Code: D5212 .01
Series: CUBE Series
Family: Integral Sockets
Module Size: Two Module
Colour: Frost White
Mark: Norisys
Rated supply voltage: 240V

Dimensions: 60.0mm x 52.2mm x 35.5mm

Weight: 89.1g

Maximum resistive load: