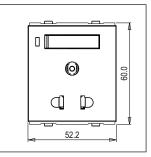

Dimensions: 60.0mm x 52.2mm x 35.5mm

Weight: 89.1g

Maximum resistive load:

### Drawings: