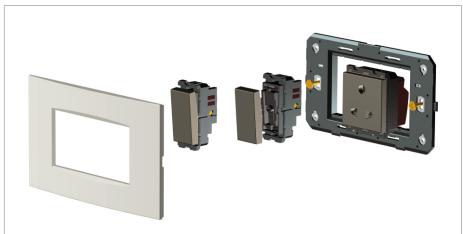

#### Installation:

Installation of the product should be carried out in compliance with the current regulations regarding the installation of electrical systems in the country where the product is installed.

The product should be installed by a trained professional following all safety norms.

Keep away from water and wet surfaces. While mounting the product, hands should not be wet.