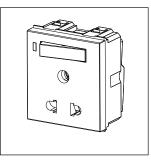

### **CUBE Series**

# D5212.01

Integral Socket with Switch 6A 3+2 Pin [Round & Flat] Shuttered - 2 module Frost White









Code: D5212 .01
Series: CUBE Series
Family: Integral Sockets
Module Size: Two Module
Colour: Frost White
Mark: Norisys
Rated supply voltage: 240V

Dimensions: 60.0mm x 52.2mm x 35.5mm

Weight: 89.1g

Maximum resistive load:

## Wiring Diagram:



### Drawings:









#### Installation:



Installation of the product should be carried out in compliance with the current regulations regarding the installation of electrical systems in the country where the product is installed.

The product should be installed by a trained professional following all safety norms.

Keep away from water and wet surfaces. While mounting the product, hands should not be wet.