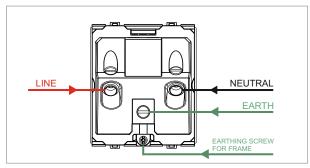

### **CUBE Series**

# D5212.01

Integral Socket with Switch 6A 3+2 Pin [Round & Flat] Shuttered - 2 module Frost White









Code: D5212 .01
Series: CUBE Series
Family: Integral Sockets
Module Size: Two Module
Colour: Frost White
Mark: Norisys
Rated supply voltage: 240V

Dimensions: 60.0mm x 52.2mm x 35.5mm

Weight: 89.1g

Maximum resistive load:

## Wiring Diagram:



### Drawings:









#### Installation:



Installation of the product should be carried out in compliance with the current regulations regarding the installation of electrical systems in the country where the product is installed.

The product should be installed by a trained professional following all safety norms.

Keep away from water and wet surfaces. While mounting the product, hands should not be wet.