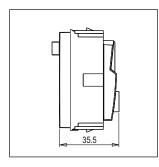

Dimensions: 60.0mm x 52.2mm x 35.5mm

Weight: 89.1g

Maximum resistive load:

### Drawings: