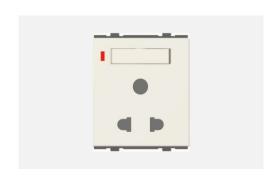

# D5212.01

Integral Socket with Switch 6A 3+2 Pin [Round & Flat] Shuttered - 2 module Frost White

Code: D5212 .01
Series: CUBE Series
Family: Integral Sockets
Module Size: Two Module
Colour: Frost White
Mark: Norisys
Rated supply voltage: 240V