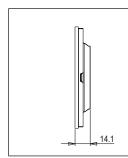

## **CUBE Series**

# CW302 .06

2M Plate - 2 module Dark Mahogany





## Wiring Diagram:



Code: Series: Family: Module Size: Colour: Mark: Rated supply voltage: Maximum resistive load: Dimensions: Weight: CW302 .06 CUBE Series Solid Wood Plates with frames Two Module Dark Mahogany Norisys

92.3mm x 95.1mm x 14.1mm 77.20g

### Drawings:









### Installation:



Installation of the product should be carried out in compliance with the current regulations regarding the installation of electrical systems in the country where the product is installed.

The product should be installed by a trained professional following all safety norms.

Keep away from water and wet surfaces. While mounting the product, hands should not be wet.