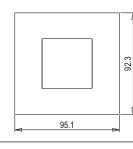

## **CUBE Series**

# CW302 .06

2M Plate - 2 module Dark Mahogany





## Wiring Diagram:



Code: Series: Family: Module Size: Colour: Mark: Rated supply voltage: Maximum resistive load: Dimensions: Weight: CW302 .06 CUBE Series Solid Wood Plates with frames Two Module Dark Mahogany Norisys

92.3mm x 95.1mm x 14.1mm 77.20g

### Drawings:









### Installation:



Installation of the product should be carried out in compliance with the current regulations regarding the installation of electrical systems in the country where the product is installed.

The product should be installed by a trained professional following all safety norms.

Keep away from water and wet surfaces. While mounting the product, hands should not be wet.