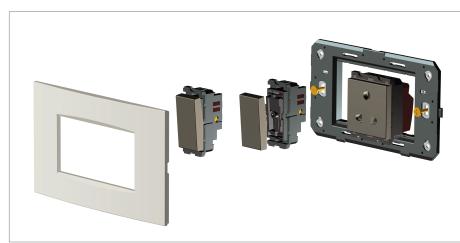

### Installation:

Installation of the product should be carried out in compliance with the current regulations regarding the installation of electrical systems in the country where the product is installed.

The product should be installed by a trained professional following all safety norms.

Keep away from water and wet surfaces. While mounting the product, hands should not be wet.