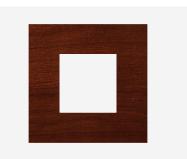

# CW302 .06

2M Plate - 2 module Dark Mahogany

## Wiring Diagram:

Code: Series: Family: Module Size: Colour: Mark: Rated supply voltage: Maximum resistive load: Dimensions: Weight: CW302 .06 CUBE Series Solid Wood Plates with frames Two Module Dark Mahogany Norisys