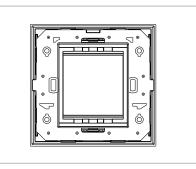

## **CUBE Series**

# CW302 .06

2M Plate - 2 module Dark Mahogany





## Wiring Diagram:



Code: Series: Family: Module Size: Colour: Mark: Rated supply voltage: Maximum resistive load: Dimensions: Weight: CW302 .06 CUBE Series Solid Wood Plates with frames Two Module Dark Mahogany Norisys

92.3mm x 95.1mm x 14.1mm 77.20g

### Drawings:









### Installation:



Installation of the product should be carried out in compliance with the current regulations regarding the installation of electrical systems in the country where the product is installed.

The product should be installed by a trained professional following all safety norms.

Keep away from water and wet surfaces. While mounting the product, hands should not be wet.