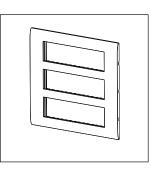

# CG321.19

21M Plate - 21 module Solid Black

Code: CG321 .19
Series: CUBE Series

Family: Solid Glass plates with frames

Module Size: Twenty One Module

Colour: Solid Black
Mark: Norisys

Rated supply voltage: --Maximum resistive load: --

Dimensions: 245.0mm x 231.0mm x 13.9mm

Weight: 583.10g