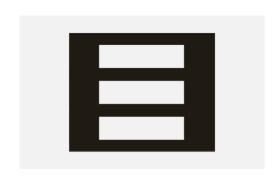

# CG321.19

21M Plate - 21 module Solid Black

Code: CG321 .19
Series: CUBE Series

Family: Solid Glass plates with frames

Module Size: Twenty One Module

Colour: Solid Black
Mark: Norisys

Rated supply voltage: --Maximum resistive load: --