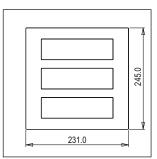

## **CUBE Series**

# CG321.19

21M Plate - 21 module Solid Black









Code: CG321 .19
Series: CUBE Series

Family: Solid Glass plates with frames

Module Size: Twenty One Module

Colour: Solid Black
Mark: Norisys

Rated supply voltage: --Maximum resistive load: --

Dimensions: 245.0mm x 231.0mm x 13.9mm

Weight: 583.10g

## Wiring Diagram:



### Drawings:









#### Installation:



Installation of the product should be carried out in compliance with the current regulations regarding the installation of electrical systems in the country where the product is installed.

The product should be installed by a trained professional following all safety norms.

Keep away from water and wet surfaces. While mounting the product, hands should not be wet.