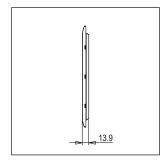

## **CUBE Series**

# CG321.19

21M Plate - 21 module Solid Black









Code: CG321 .19
Series: CUBE Series

Family: Solid Glass plates with frames

Module Size: Twenty One Module

Colour: Solid Black
Mark: Norisys

Rated supply voltage: --Maximum resistive load: --

Dimensions: 245.0mm x 231.0mm x 13.9mm

Weight: 583.10g

## Wiring Diagram:



### Drawings:









#### Installation:



Installation of the product should be carried out in compliance with the current regulations regarding the installation of electrical systems in the country where the product is installed.

The product should be installed by a trained professional following all safety norms.

Keep away from water and wet surfaces. While mounting the product, hands should not be wet.