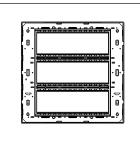

# CG321.19

21M Plate - 21 module Solid Black

Code: CG321 .19
Series: CUBE Series

Family: Solid Glass plates with frames

Module Size: Twenty One Module

Colour: Solid Black
Mark: Norisys

Rated supply voltage: --Maximum resistive load: --

Dimensions: 245.0mm x 231.0mm x 13.9mm

Weight: 583.10g