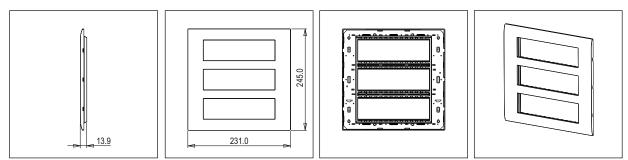

## **CUBE Series**

# CG321 .08

21M Plate - 21 module Ice White





#### Wiring Diagram:



Code: Series: Family: Module Size: Colour: Mark: Rated supply voltage: Maximum resistive load: Dimensions: Weight: CG321.08 CUBE Series Solid Glass plates with frames Twenty One Module Ice White Norisys

245.0mm x 231.0mm x 13.9mm 583.10g

### Drawings:



#### Installation:



Installation of the product should be carried out in compliance with the current regulations regarding the installation of electrical systems in the country where the product is installed.

The product should be installed by a trained professional following all safety norms.

Keep away from water and wet surfaces. While mounting the product, hands should not be wet.