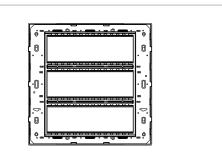

## **CUBE Series**

# CG321 .08

21M Plate - 21 module Ice White





#### Wiring Diagram:



Code: Series: Family: Module Size: Colour: Mark: Rated supply voltage: Maximum resistive load: Dimensions: Weight: CG321.08 CUBE Series Solid Glass plates with frames Twenty One Module Ice White Norisys

245.0mm x 231.0mm x 13.9mm 583.10g

### Drawings:



#### Installation:



Installation of the product should be carried out in compliance with the current regulations regarding the installation of electrical systems in the country where the product is installed.

The product should be installed by a trained professional following all safety norms.

Keep away from water and wet surfaces. While mounting the product, hands should not be wet.