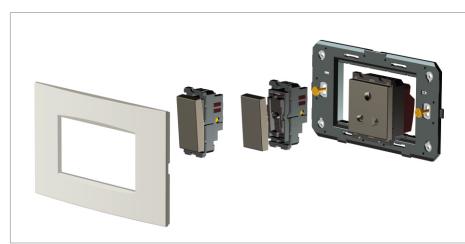

#### Installation:

Installation of the product should be carried out in compliance with the current regulations regarding the installation of electrical systems in the country where the product is installed.

The product should be installed by a trained professional following all safety norms.

Keep away from water and wet surfaces. While mounting the product, hands should not be wet.