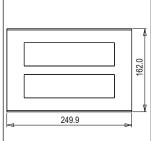

Maximum resistive load: –

Dimensions: 162.0mm x 249.9mm x 13.9mm

Weight: 414.30g