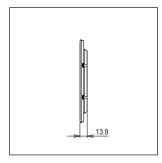

Maximum resistive load: –

Dimensions: 162.0mm x 249.9mm x 13.9mm

Weight: 414.30g