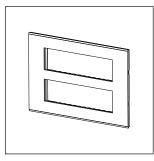

# norisys®

## **CUBE Series**

## CG316.18

16M Plate - 16 module Smoked Silver









Code: CG316 .18
Series: CUBE Series

Family: Solid Glass plates with frames

Module Size:Sixteen ModuleColour:Smoked SilverMark:Norisys

Rated supply voltage: –

Maximum resistive load: –

Dimensions: 162.0mm x 249.9mm x 13.9mm

Weight: 414.30g

## Wiring Diagram:



### Drawings:









#### Installation:



Installation of the product should be carried out in compliance with the current regulations regarding the installation of electrical systems in the country where the product is installed.

The product should be installed by a trained professional following all safety norms.

Keep away from water and wet surfaces. While mounting the product, hands should not be wet.