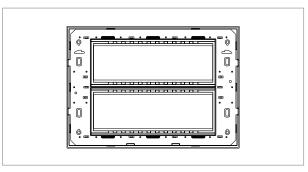

# norisys®

## **CUBE Series**

## CG316.18

16M Plate - 16 module Smoked Silver









Code: CG316 .18
Series: CUBE Series

Family: Solid Glass plates with frames

Module Size:Sixteen ModuleColour:Smoked SilverMark:Norisys

Rated supply voltage: –

Maximum resistive load: –

Dimensions: 162.0mm x 249.9mm x 13.9mm

Weight: 414.30g

## Wiring Diagram:



### Drawings:









#### Installation:



Installation of the product should be carried out in compliance with the current regulations regarding the installation of electrical systems in the country where the product is installed.

The product should be installed by a trained professional following all safety norms.

Keep away from water and wet surfaces. While mounting the product, hands should not be wet.