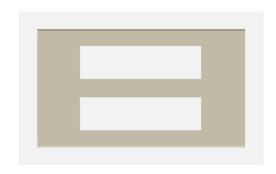

## CG316.18

16M Plate - 16 module Smoked Silver

Code: CG316 .18
Series: CUBE Series

Family: Solid Glass plates with frames

Module Size:Sixteen ModuleColour:Smoked SilverMark:Norisys

Rated supply voltage: –

Maximum resistive load: –

Dimensions: 162.0mm x 249.9mm x 13.9mm

Weight: 414.30g