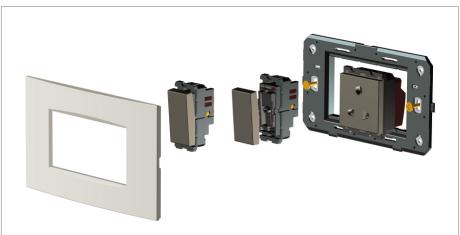

### **CUBE Series**

# CG316.08

16M Plate - 16 module Ice White









Code: CG316 .08
Series: CUBE Series

Family: Solid Glass plates with frames

Module Size:

Colour:

Mark:

Norisys

Rated supply voltage:

Sixteen Module

Ice White

Norisys

-

Maximum resistive load: –

Dimensions: 162.0mm x 249.9mm x 13.9mm

Weight: 414.30g

# Wiring Diagram:



#### Drawings:









#### Installation:



Installation of the product should be carried out in compliance with the current regulations regarding the installation of electrical systems in the country where the product is installed.

The product should be installed by a trained professional following all safety norms.

Keep away from water and wet surfaces. While mounting the product, hands should not be wet.