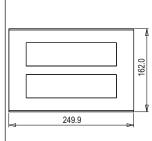

Rated supply voltage:

Sixteen Module

Ice White

Norisys

-

Maximum resistive load: –

Dimensions: 162.0mm x 249.9mm x 13.9mm

Weight: 414.30g

#### Drawings: