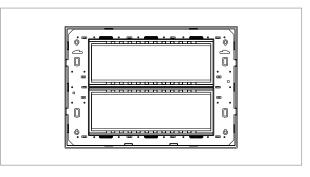

### **CUBE Series**

# CG316.08

16M Plate - 16 module Ice White









Code: CG316 .08
Series: CUBE Series

Family: Solid Glass plates with frames

Module Size:

Colour:

Mark:

Norisys

Rated supply voltage:

Sixteen Module

Ice White

Norisys

-

Maximum resistive load: –

Dimensions: 162.0mm x 249.9mm x 13.9mm

Weight: 414.30g

# Wiring Diagram:



#### Drawings:









#### Installation:



Installation of the product should be carried out in compliance with the current regulations regarding the installation of electrical systems in the country where the product is installed.

The product should be installed by a trained professional following all safety norms.

Keep away from water and wet surfaces. While mounting the product, hands should not be wet.