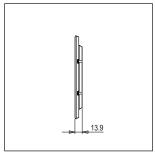

Rated supply voltage:

Sixteen Module

Ice White

Norisys

-

Maximum resistive load: –

Dimensions: 162.0mm x 249.9mm x 13.9mm

Weight: 414.30g

#### Drawings: