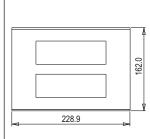

# norisys®

## **CUBE Series**

## CG314.19

14M Plate - 14 module Solid Black









Code: CG314 .19
Series: CUBE Series

Family: Solid Glass plates with frames

Module Size:Fourteen ModuleColour:Solid BlackMark:NorisysRated supply voltage:-

Maximum resistive load: -

Dimensions: 162.0mm x 228.9mm x 13.9mm

Weight: 401.70g

## Wiring Diagram:



### Drawings:









#### Installation:



Installation of the product should be carried out in compliance with the current regulations regarding the installation of electrical systems in the country where the product is installed.

The product should be installed by a trained professional following all safety norms.

Keep away from water and wet surfaces. While mounting the product, hands should not be wet.