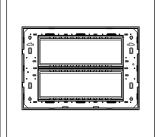

## CG314.19

14M Plate - 14 module Solid Black

Code: CG314 .19
Series: CUBE Series

Family: Solid Glass plates with frames

Module Size:Fourteen ModuleColour:Solid BlackMark:NorisysRated supply voltage:-

Maximum resistive load: -

Dimensions: 162.0mm x 228.9mm x 13.9mm

Weight: 401.70g