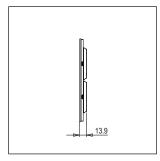

# norisys®

## **CUBE Series**

## CG314.19

14M Plate - 14 module Solid Black









Code: CG314 .19
Series: CUBE Series

Family: Solid Glass plates with frames

Module Size:Fourteen ModuleColour:Solid BlackMark:NorisysRated supply voltage:-

Maximum resistive load: -

Dimensions: 162.0mm x 228.9mm x 13.9mm

Weight: 401.70g

## Wiring Diagram:



### Drawings:









#### Installation:



Installation of the product should be carried out in compliance with the current regulations regarding the installation of electrical systems in the country where the product is installed.

The product should be installed by a trained professional following all safety norms.

Keep away from water and wet surfaces. While mounting the product, hands should not be wet.