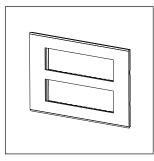

# norisys®

## **CUBE Series**

## CG314.19

14M Plate - 14 module Solid Black









Code: CG314 .19
Series: CUBE Series

Family: Solid Glass plates with frames

Module Size:Fourteen ModuleColour:Solid BlackMark:NorisysRated supply voltage:-

Maximum resistive load: -

Dimensions: 162.0mm x 228.9mm x 13.9mm

Weight: 401.70g

## Wiring Diagram:



### Drawings:









#### Installation:



Installation of the product should be carried out in compliance with the current regulations regarding the installation of electrical systems in the country where the product is installed.

The product should be installed by a trained professional following all safety norms.

Keep away from water and wet surfaces. While mounting the product, hands should not be wet.