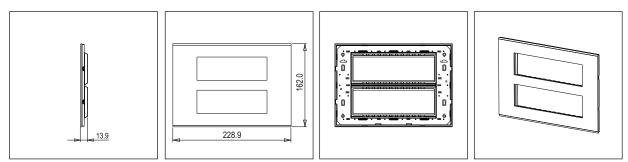

## **CUBE Series**

# CG314 .09

14M Plate - 14 module Metal Gray





### Wiring Diagram:



Series: Family: Module Size: Colour: Mark: Rated supply voltage: Maximum resistive load: Dimensions: Weight: CG314 .09 CUBE Series Solid Glass plates with frames Fourteen Module Metal Gray Norisys

-162.0mm x 228.9mm x 13.9mm 401.70g

#### Drawings:

Code:



#### Installation:



Installation of the product should be carried out in compliance with the current regulations regarding the installation of electrical systems in the country where the product is installed.

The product should be installed by a trained professional following all safety norms.

Keep away from water and wet surfaces. While mounting the product, hands should not be wet.