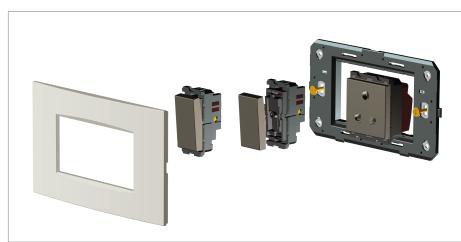

#### Installation:

Installation of the product should be carried out in compliance with the current regulations regarding the installation of electrical systems in the country where the product is installed.

The product should be installed by a trained professional following all safety norms.

Keep away from water and wet surfaces. While mounting the product, hands should not be wet.